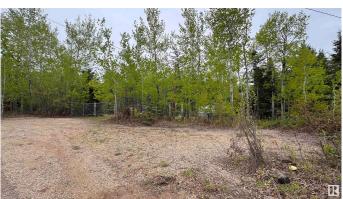

## \$49,900

0 Bedroom, 0.00 Bathroom, Rural on 0.25 Acres

Upper Mann Lake, Rural St. Paul County, AB

Beautifully manicured quarter acre lake lot located just off Upper Mann Lake, with a gorgeous small walk down to the lake through the trees you'll find yourself amongst silence and nature. Enjoy kayaking, canoeing, amazing walks, riding the Iron Horse trail, farmers markets and small town community events or just sit by the water watch the sun set! This is a community of people who just enjoy the silence and space out in the country under the star filled skies. This property has power, a 300G holding tank, outhouse, above ground Cistern and the potential for so much more! All the big things have been complete such as clearing, privacy trees, covered areas for your RV, decks, a fireplace and storage for the essentials. The main camper (included) is in immaculate condition and is guaranteed comfort for yourself or guests, second RV is in GREAT shape for its age. There is so much value in this lot, \$293.00 taxes and a turn key place to come as soon as the snow melts!!

### **Exterior**

Exterior Features Boating, Environmental Reserve, Low Maintenance Landscape, Treed

Lot