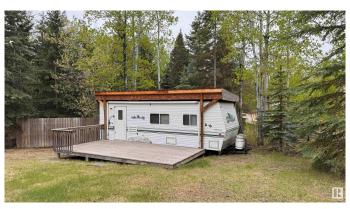

## \$49,900

0 Bedroom, 0.00 Bathroom, Rural on 0.25 Acres

Upper Mann Lake, Rural St. Paul County, AB

Beautifully manicured quarter acre lake lot located just off Upper Mann Lake, with a gorgeous small walk down to the lake through the trees you'll find yourself amongst silence and nature. Enjoy kayaking, canoeing, amazing walks, riding the Iron Horse trail, farmers markets and small town community events or just sit by the water watch the sun set! This is a community of people who just enjoy the silence and space out in the country under the star filled skies. This property has power, a 300G holding tank, outhouse, above ground Cistern and the potential for so much more! All the big things have been complete such as clearing, privacy trees, covered areas for your RV, decks, a fireplace and storage for the essentials. The main camper (included) is in immaculate condition and is guaranteed comfort for yourself or guests, second RV is in GREAT shape for its age. There is so much value in this lot, \$293.00 taxes and a turn key place to come as soon as the snow melts!!

Built in 1999