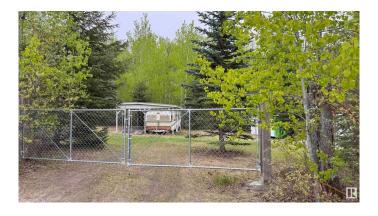

## \$49,900

0 Bedroom, 0.00 Bathroom, Rural on 0.25 Acres

Upper Mann Lake, Rural St. Paul County, AB

Beautifully manicured quarter acre lake lot located just off Upper Mann Lake, with a gorgeous small walk down to the lake through the trees you'll find yourself amongst silence and nature. Enjoy kayaking, canoeing, amazing walks, riding the Iron Horse trail, farmers markets and small town community events or just sit by the water watch the sun set! This is a community of people who just enjoy the silence and space out in the country under the star filled skies. This property has power, a 300G holding tank, outhouse, above ground Cistern and the potential for so much more! All the big things have been complete such as clearing, privacy trees, covered areas for your RV, decks, a fireplace and storage for the essentials. The main camper (included) is in immaculate condition and is guaranteed comfort for yourself or guests, second RV is in GREAT shape for its age. There is so much value in this lot, \$293.00 taxes and a turn key place to come as soon as the snow melts!!

### **Exterior**

Exterior Features Boating, Environmental Reserve, Low Maintenance Landscape, Treed

Lot