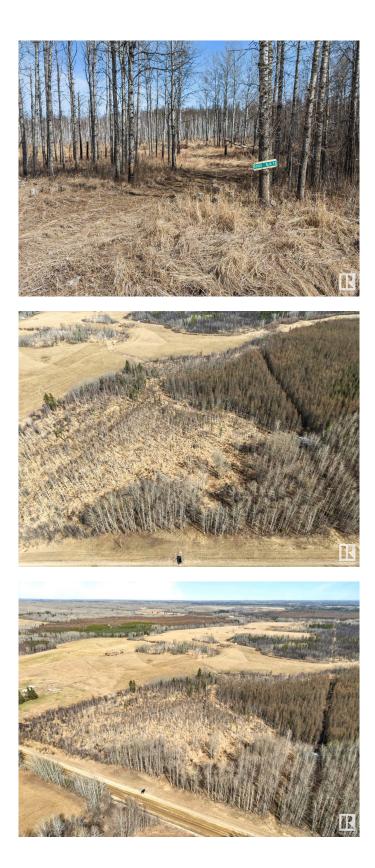

#### \$109,900

0 Bedroom, 0.00 Bathroom, Rural on 9.88 Acres

None, Rural Parkland County, AB

Your Own Acreage Oasis! This Great Approx 10 Acre Property With Mature Trees is a Must See! If You Are Looking For a Private Getaway or a Great Building Spot Nestled in the Majestic Trees, Here It Is! If That is Not Enough, the Services Go Right By the Property, it is Located Only Minutes Away From Drayton Valley and Entwistle, it is Close to Pavement, and it Has an Abundance of Wildlife. This One is Definitely Worth a Look!