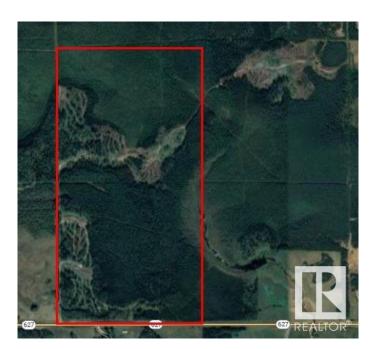

### \$599,000

0 Bedroom, 0.00 Bathroom, Rural on 316.59 Acres

None, Rural Parkland County, AB

Southwest and Northwest quarters together.
Substantial tree thinning performed to allow for forage growth on the forest floor and potential for grazing cattle. Possibly a recreational escape or a beautiful piece of land to building a secluded home.

### **Exterior**

Exterior Features Treed Lot