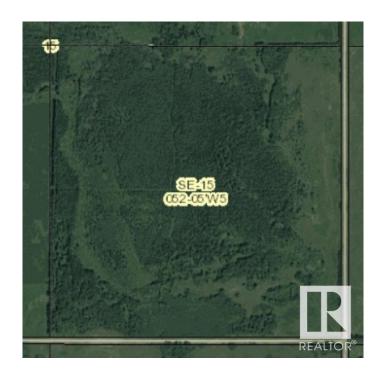

# \$425,000

0 Bedroom, 0.00 Bathroom, Rural on 160.00 Acres

None, Rural Parkland County, AB

Less than an hour west of Edmonton, 2 miles north of Highway 627, south of Lake Wabamun. Mostly treed quarter section, some pasture for animals. Make your own recreational escape or build a home where you can enjoy nature.

#### **Exterior**

Exterior Features Fenced, Treed Lot