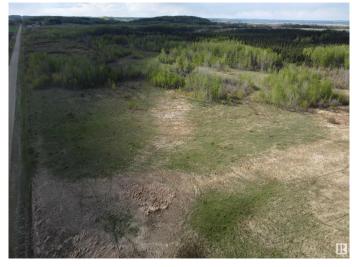

# \$425,000

0 Bedroom, 0.00 Bathroom, Rural on 160.00 Acres

None, Rural Parkland County, AB

Less than an hour west of Edmonton, 2 miles north of Highway 627, south of Lake Wabamun. Mostly treed quarter section, some pasture for animals. Make your own recreational escape or build a home where you can enjoy nature.

#### **Exterior**

Exterior Features Fenced, Treed Lot