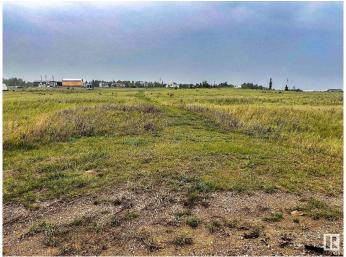

### \$59,900

0 Bedroom, 0.00 Bathroom, Rural on 1.24 Acres

River Ridge Estates\_CWET, Rural Wetaskiwin County, AB

Experience the perfect backdrop for your dream home or getaway on this expansive 1.24-acre lot, featuring stunning views of the Battle River. Set within a serene and picturesque landscape, this prime property offers the ideal combination of natural beauty and convenience. The Dorchester Ranch Golf Course is just a short distance away, offering leisure at your doorstep. Plus, the Village of Pigeon Lake is only 5 kilometers away, providing easy access to amenities and a vibrant community. Enjoy the peace of rural living without compromising on essential conveniences on this remarkable lot.