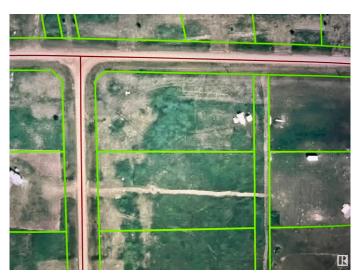

### \$59,900

0 Bedroom, 0.00 Bathroom, Rural on 1.24 Acres

River Ridge Estates\_CWET, Rural Wetaskiwin County, AB

Experience the perfect backdrop for your dream home or getaway on this expansive 1.24-acre lot, featuring stunning views of the Battle River. Set within a serene and picturesque landscape, this prime property offers the ideal combination of natural beauty and convenience. The Dorchester Ranch Golf Course is just a short distance away, offering leisure at your doorstep. Plus, the Village of Pigeon Lake is only 5 kilometers away, providing easy access to amenities and a vibrant community. Enjoy the peace of rural living without compromising on essential conveniences on this remarkable lot.

## **Community Information**

Address 30 River Ridge Estates

Area Rural Wetaskiwin County

Subdivision River Ridge Estates\_CWET

City Rural Wetaskiwin County

County ALBERTA

Province AB

Postal Code T0C 2V0