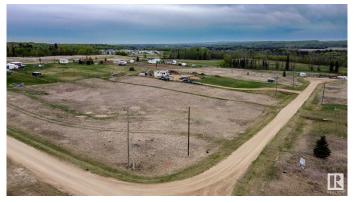

#### \$59,900

0 Bedroom, 0.00 Bathroom, Rural on 1.24 Acres

River Ridge Estates\_CWET, Rural Wetaskiwin County, AB

Find the perfect spot for your dream home or recreational retreat on this spacious 1.24-acre lot, featuring breathtaking views of the Battle River. Tucked away in a tranquil setting, this property offers a beautiful blend of nature and convenience. Just a short distance away, you'll have access to the Dorchester Ranch Golf Course for your leisure activities. The charming Village of Pigeon Lake is only 5 kilometers away, offering easy access to local amenities and a welcoming community. Enjoy the peacefulness of rural living while staying close to everything you need on this exceptional property.

#### **Exterior**

Exterior Features Golf Nearby, Hillside, No Back Lane, Picnic Area, Private Setting,

Recreation Use, River Valley View, Rolling Land, Schools, Shopping

Nearby