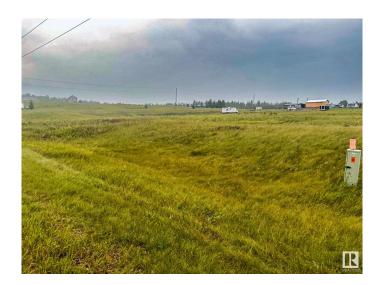

#### \$59,900

0 Bedroom, 0.00 Bathroom, Rural on 1.24 Acres

River Ridge Estates\_CWET, Rural Wetaskiwin County, AB

Find the perfect spot for your dream home or recreational retreat on this spacious 1.24-acre lot, featuring breathtaking views of the Battle River. Tucked away in a tranquil setting, this property offers a beautiful blend of nature and convenience. Just a short distance away, you'll have access to the Dorchester Ranch Golf Course for your leisure activities. The charming Village of Pigeon Lake is only 5 kilometers away, offering easy access to local amenities and a welcoming community. Enjoy the peacefulness of rural living while staying close to everything you need on this exceptional property.

#### **Exterior**

Exterior Features Golf Nearby, Hillside, No Back Lane, Picnic Area, Private Setting,

Recreation Use, River Valley View, Rolling Land, Schools, Shopping

Nearby