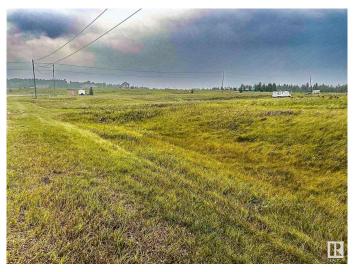

#### \$59,900

0 Bedroom, 0.00 Bathroom, Rural on 1.24 Acres

River Ridge Estates\_CWET, Rural Wetaskiwin County, AB

Find the perfect spot for your dream home or recreational retreat on this spacious 1.24-acre lot, featuring breathtaking views of the Battle River. Tucked away in a tranquil setting, this property offers a beautiful blend of nature and convenience. Just a short distance away, you'll have access to the Dorchester Ranch Golf Course for your leisure activities. The charming Village of Pigeon Lake is only 5 kilometers away, offering easy access to local amenities and a welcoming community. Enjoy the peacefulness of rural living while staying close to everything you need on this exceptional property.

#### **Exterior**

Exterior Features Golf Nearby, Hillside, No Back Lane, Picnic Area, Private Setting,

Recreation Use, River Valley View, Rolling Land, Schools, Shopping

Nearby