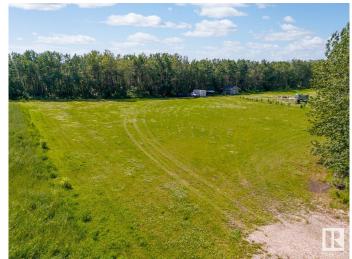

## \$99,990

0 Bedroom, 0.00 Bathroom, Rural on 1.51 Acres

Hamelot, Rural Bonnyville M.D., AB

Looking for Peace & Quiet?! Build your dream home on this beautiful 1.51 acre lot, located in the wonderful Hamelot Subdivision. This parcel backs on to trees with services running up to the property line. This lot is ready to go! cleared, grassed with partial driveway graded & gravelled... Just minutes away from Cold Lake. If you love golf this lot is for you! Grand Centre Golf & Country Club is right around the corner! Enjoy the tranquility of country living with all the amenities nearby.

### **Exterior**

Exterior Features Backs Onto Park/Trees, Flat Site, Golf Nearby, Level Land, Schools,

Shopping Nearby, Ski Hill Nearby