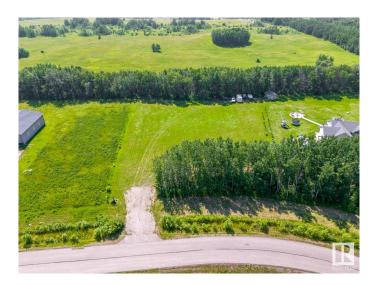

## \$99,990

0 Bedroom, 0.00 Bathroom, Rural on 1.51 Acres

Hamelot, Rural Bonnyville M.D., AB

Looking for Peace & Quiet?! Build your dream home on this beautiful 1.51 acre lot, located in the wonderful Hamelot Subdivision. This parcel backs on to trees with services running up to the property line. This lot is ready to go! cleared, grassed with partial driveway graded & gravelled... Just minutes away from Cold Lake. If you love golf this lot is for you! Grand Centre Golf & Country Club is right around the corner! Enjoy the tranquility of country living with all the amenities nearby.

### **Exterior**

Exterior Features Backs Onto Park/Trees, Flat Site, Golf Nearby, Level Land, Schools,

Shopping Nearby, Ski Hill Nearby