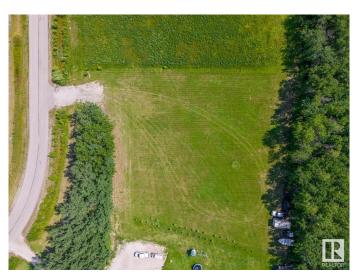

## \$99,990

0 Bedroom, 0.00 Bathroom, Rural on 1.51 Acres

Hamelot, Rural Bonnyville M.D., AB

Looking for Peace & Quiet?! Build your dream home on this beautiful 1.51 acre lot, located in the wonderful Hamelot Subdivision. This parcel backs on to trees with services running up to the property line. This lot is ready to go! cleared, grassed with partial driveway graded & gravelled... Just minutes away from Cold Lake. If you love golf this lot is for you! Grand Centre Golf & Country Club is right around the corner! Enjoy the tranquility of country living with all the amenities nearby.

### **Exterior**

Exterior Features Backs Onto Park/Trees, Flat Site, Golf Nearby, Level Land, Schools,

Shopping Nearby, Ski Hill Nearby