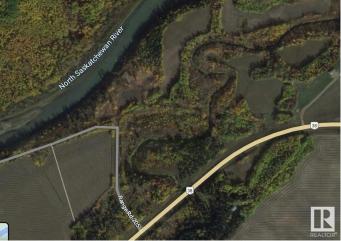

### \$529,000

0 Bedroom, 0.00 Bathroom, Rural on 54.61 Acres

None, Rural Lamont County, AB

Welcome to your dream land. This 54 acre area of land is perfect for someone looking to escape into nature. With surrounding trees and a creek flowing through to the North Saskatchewan this property is your ideal outdoor retreat. Fishing, quading, camping, endless activities to do! Gas and Power line on Highway 38.

# Exterior

Exterior Features Boating, Creek, Environmental Reserve, Fruit Trees/Shrubs, Not Fenced, Private Fishing, Private Setting, River Valley View, River View, Rolling Land