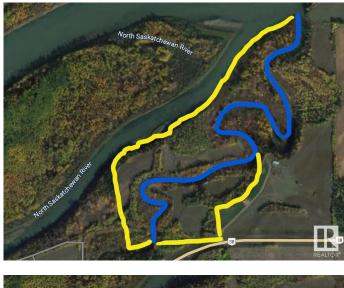

### \$529,000

0 Bedroom, 0.00 Bathroom, Rural on 54.61 Acres

None, Rural Lamont County, AB

Welcome to your dream land. This 54 acre area of land is perfect for someone looking to escape into nature. With surrounding trees and a creek flowing through to the North Saskatchewan this property is your ideal outdoor retreat. Fishing, quading, camping, endless activities to do! Gas and Power line on Highway 38.

# Exterior

Exterior Features Boating, Creek, Environmental Reserve, Fruit Trees/Shrubs, Not Fenced, Private Fishing, Private Setting, River Valley View, River View, Rolling Land