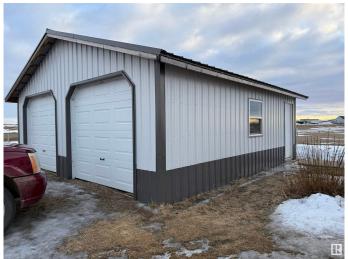

# \$304,000

3 Bedroom, 1.00 Bathroom, 1,087 sqft Rural on 3.56 Acres

Brookwood Estate, Rural Minburn County, AB

Completely rebuilt mobile - all updated!!! Over 1000 square feet, 3 bedrooms, huge bathroom with tons of storage, nicely updated kitchen with dining area, big patio doors facing east onto huge 16 foot by 24 foot deck. Oversize entrance room with tons of storage and organization galore. Partially fenced, 3.5 acre land and a 32 foot by 48 foot heated shop with concrete floor and power. One half is ready for in-floor heat to be completed. Double garage built in 2020, 24ft by 24ft, all metal with tin roof and 8ft by 8ft doors. Country living at its best with two great outbuildings for cozy parking and a workshop!!