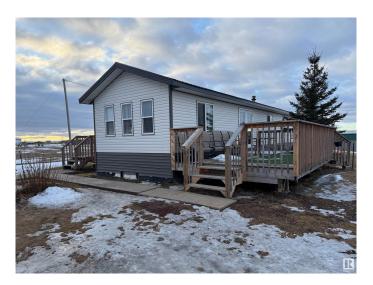

# \$304,000

3 Bedroom, 1.00 Bathroom, 1,087 sqft Rural on 3.56 Acres

Brookwood Estate, Rural Minburn County, AB

Completely rebuilt mobile - all updated!!! Over 1000 square feet, 3 bedrooms, huge bathroom with tons of storage, nicely updated kitchen with dining area, big patio doors facing east onto huge 16 foot by 24 foot deck. Oversize entrance room with tons of storage and organization galore. Partially fenced, 3.5 acre land and a 32 foot by 48 foot heated shop with concrete floor and power. One half is ready for in-floor heat to be completed. Double garage built in 2020, 24ft by 24ft, all metal with tin roof and 8ft by 8ft doors. Country living at its best with two great outbuildings for cozy parking and a workshop!!