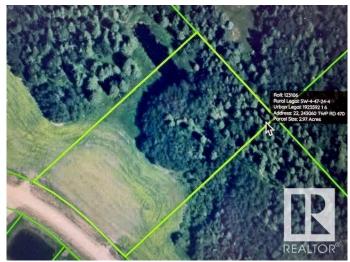

#### \$174,900

0 Bedroom, 0.00 Bathroom, Rural on 2.97 Acres

Evergreen Park Estates, Rural Wetaskiwin County, AB

Stunning acreage setting to build your dream home and shop. 2.97 Acres in one of the newest subdivisions South of Leduc. **EVERGREEN PARK ESTATES.** Property enclosed in new chainlink fencing with gate for added security when ready to build. 45 established spruce trees and 16 mature haskap berry shrubs on inside fenced perimeter. Power and Gas hook-ups at property line. No well or septic. Smaller pond on NE side of property, perfect for winter skating. Great shelter belt of trees to the back and sides of property lines. Less than 10 minutes to Wetaskiwin, 20 min to Leduc and 30 minutes to EIA Airport & Nisku. Paved road on Correction Line 470 to entrance of subdivision, northside of road.

### **Essential Information**

| MLS® #    | E4423948        |
|-----------|-----------------|
| Price     | \$174,900       |
| Bathrooms | 0.00            |
| Acres     | 2.97            |
| Туре      | Rural           |
| Sub-Type  | Vacant Lot/Land |
| Status    | Active          |
|           |                 |