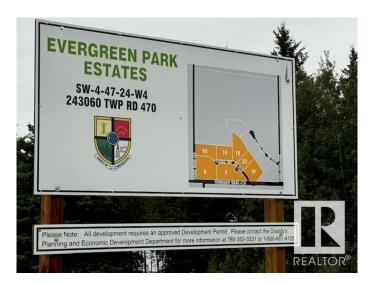

#### \$174,900

0 Bedroom, 0.00 Bathroom, Rural on 2.97 Acres

Evergreen Park Estates, Rural Wetaskiwin County, AB

Stunning acreage setting to build your dream home and shop. 2.97 Acres in one of the newest subdivisions South of Leduc. **EVERGREEN PARK ESTATES.** Property enclosed in new chainlink fencing with gate for added security when ready to build. 45 established spruce trees and 16 mature haskap berry shrubs on inside fenced perimeter. Power and Gas hook-ups at property line. No well or septic. Smaller pond on NE side of property, perfect for winter skating. Great shelter belt of trees to the back and sides of property lines. Less than 10 minutes to Wetaskiwin, 20 min to Leduc and 30 minutes to EIA Airport & Nisku. Paved road on Correction Line 470 to entrance of subdivision, northside of road.

## **Community Information**

| 22 243060 Twp Road 470  |
|-------------------------|
| Rural Wetaskiwin County |
| Evergreen Park Estates  |
| Rural Wetaskiwin County |
| ALBERTA                 |
| AB                      |
| T9A 1W8                 |
|                         |