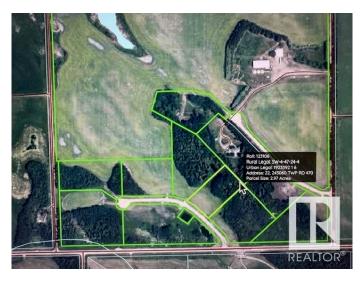

#### \$174,900

0 Bedroom, 0.00 Bathroom, Rural on 2.97 Acres

Evergreen Park Estates, Rural Wetaskiwin County, AB

Stunning acreage setting to build your dream home and shop. 2.97 Acres in one of the newest subdivisions South of Leduc. **EVERGREEN PARK ESTATES.** Property enclosed in new chainlink fencing with gate for added security when ready to build. 45 established spruce trees and 16 mature haskap berry shrubs on inside fenced perimeter. Power and Gas hook-ups at property line. No well or septic. Smaller pond on NE side of property, perfect for winter skating. Great shelter belt of trees to the back and sides of property lines. Less than 10 minutes to Wetaskiwin, 20 min to Leduc and 30 minutes to EIA Airport & Nisku. Paved road on Correction Line 470 to entrance of subdivision, northside of road.

## Exterior

Exterior Features Airport Nearby, Cul-De-Sac, Fenced, Flat Site, Golf Nearby, Partially Landscaped, See Remarks