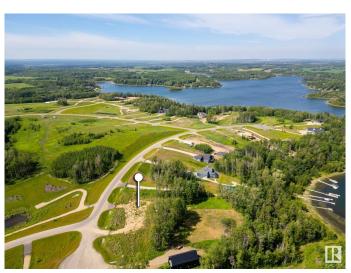

### \$439,000

0 Bedroom, 0.00 Bathroom, Rural on 1.14 Acres

West Point Estates, Rural Parkland County, AB

WATERFRONT!!! Experience breathtaking sunsets and embrace the pinnacle of lakeside opulence! Nestled on a pristine 1.14-acre plot facing west, this idyllic location beckons you to build your dream abode, offering sweeping vistas of a sparkling freshwater lake. Enjoy aquatic adventures with loved ones, from leisurely paddleboarding to exhilarating fishing escapades. Situated just a short 30-minute drive from Edmonton, revel in the harmonious blend of convenience and serenity. With generous space for a decked out workshop, boat storage, and a luxurious executive residence boasting a walk-out basement, this enclave exudes sophistication at every turn. Seize the opportunity to design your personal sanctuary amidst the allure of nature. Welcome to the epitome of lakeside living!

#### **Exterior**

Exterior Features Backs Onto Lake, Backs Onto Park/Trees, Beach Access, Boating,

Environmental Reserve, Flat Site, Golf Nearby, Park/Reserve, Private

Fishing, Ravine View, Waterfront Property