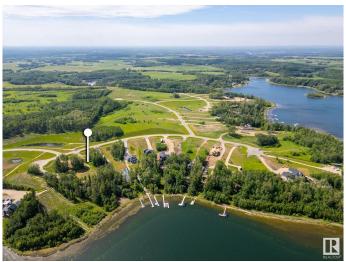

### \$439,000

0 Bedroom, 0.00 Bathroom, Rural on 1.14 Acres

West Point Estates, Rural Parkland County, AB

WATERFRONT!!! Experience breathtaking sunsets and embrace the pinnacle of lakeside opulence! Nestled on a pristine 1.14-acre plot facing west, this idyllic location beckons you to build your dream abode, offering sweeping vistas of a sparkling freshwater lake. Enjoy aquatic adventures with loved ones, from leisurely paddleboarding to exhilarating fishing escapades. Situated just a short 30-minute drive from Edmonton, revel in the harmonious blend of convenience and serenity. With generous space for a decked out workshop, boat storage, and a luxurious executive residence boasting a walk-out basement, this enclave exudes sophistication at every turn. Seize the opportunity to design your personal sanctuary amidst the allure of nature. Welcome to the epitome of lakeside living!

#### **Exterior**

Exterior Features Backs Onto Lake, Backs Onto Park/Trees, Beach Access, Boating,

Environmental Reserve, Flat Site, Golf Nearby, Park/Reserve, Private

Fishing, Ravine View, Waterfront Property