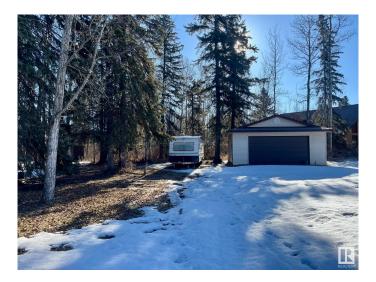

## \$229,000

0 Bedroom, 0.00 Bathroom, Rural on 0.94 Acres

Ascot Beach, Rural Parkland County, AB

Discover the perfect getaway with this large well taken care of 0.94-acre vacant lot in the sought-after Ascot Beach area of Wabamun, Alberta. This mature, tree-lined property features a double garage, small tool shed, and a self-contained outhouseâ€"ideal for weekend escapes or future development. Equipped with three separate 30-amp, 240-volt RV plugs and power to the garage, it's ready for all your recreational needs. Just a 7-minute walk through a scenic tree-lined path to the water and a 4-minute drive to Wabamun's public beach, this is the ultimate spot for making lasting memories. Located less than an hour from Edmonton, it's the perfect retreat close to home!

#### **Exterior**

Exterior Features Beach Access, Cul-De-Sac, Lake Access Property, Landscaped, No

Back Lane, Picnic Area, Recreation Use