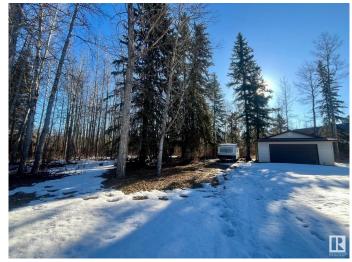

## \$229,000

0 Bedroom, 0.00 Bathroom, Rural on 0.94 Acres

Ascot Beach, Rural Parkland County, AB

Discover the perfect getaway with this large well taken care of 0.94-acre vacant lot in the sought-after Ascot Beach area of Wabamun, Alberta. This mature, tree-lined property features a double garage, small tool shed, and a self-contained outhouseâ€"ideal for weekend escapes or future development. Equipped with three separate 30-amp, 240-volt RV plugs and power to the garage, it's ready for all your recreational needs. Just a 7-minute walk through a scenic tree-lined path to the water and a 4-minute drive to Wabamun's public beach, this is the ultimate spot for making lasting memories. Located less than an hour from Edmonton, it's the perfect retreat close to home!

#### **Exterior**

Exterior Features Beach Access, Cul-De-Sac, Lake Access Property, Landscaped, No

Back Lane, Picnic Area, Recreation Use