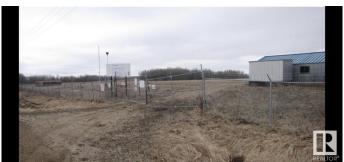

#### \$250,000

0 Bedroom, 0.00 Bathroom, Rural on 8.08 Acres

None, Rural Lac Ste. Anne County, AB

Great 8.08 acre parcel of land just south of Sangudo. The property has some trees, hay land, is fenced and comes with a Shop! Great place to build your new home. Utilities are to the property line. Currently Zoned CLR (Country Living Residential).

## **Exterior**

Exterior Features Fenced, See Remarks