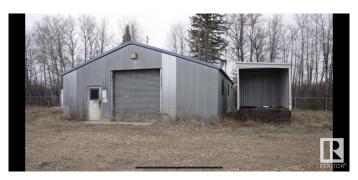

#### \$250,000

0 Bedroom, 0.00 Bathroom, Rural on 8.08 Acres

None, Rural Lac Ste. Anne County, AB

Great 8.08 acre parcel of land just south of Sangudo. The property has some trees, hay land, is fenced and comes with a Shop! Great place to build your new home. Utilities are to the property line. Currently Zoned CLR (Country Living Residential).

## **Exterior**

Exterior Features Fenced, See Remarks