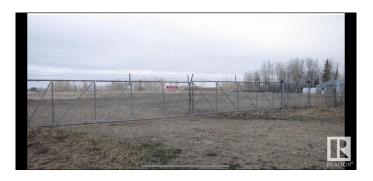

#### \$250,000

0 Bedroom, 0.00 Bathroom, Rural on 8.08 Acres

None, Rural Lac Ste. Anne County, AB

Great 8.08 acre parcel of land just south of Sangudo. The property has some trees, hay land, is fenced and comes with a Shop! Great place to build your new home. Utilities are to the property line. Currently Zoned CLR (Country Living Residential).

## **Exterior**

Exterior Features Fenced, See Remarks