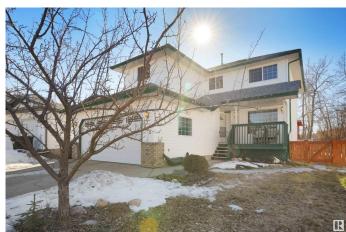

### \$599,000

7 Bedroom, 3.50 Bathroom, 2,103 sqft Single Family on 0.00 Acres

Regency Park (Sherwood Park), Sherwood Park, AB

This stunning home is nestled on a spacious lot surrounded by mature trees, offering both privacy and tranquility. With 4 generous bedrooms upstairs and a main floor den, it's perfect for families seeking both space and comfort. The master bedroom is exceptionally spacious and features a large walk-in closet and a luxurious jacuzzi ensuite, making it a true retreat.

## **Amenities**

Amenities Air Conditioner, Deck, Detectors Smoke, Fire Pit, Gazebo

Parking Double Garage Attached

#### **Exterior**

Exterior Wood, Brick, Vinyl

Exterior Features Cul-De-Sac, Fenced, Landscaped, Playground Nearby, Schools,

Shopping Nearby

Roof Asphalt Shingles
Construction Wood, Brick, Vinyl
Foundation Concrete Perimeter