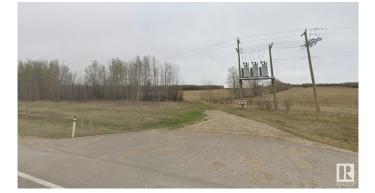

#### \$284,900

0 Bedroom, 0.00 Bathroom, Rural on 79.48 Acres

None, Rural Parkland County, AB

This property is located 17 kilometers north of Drayton Valley in Parkland County right on Highway 22, and consists of 79.48 acres. It is currently used for hay, but, with some additional fencing, can be used for pasture. Fenced on three sides, north side is unfenced. For outdoor enthusiasts, there is an abundance of wildlife - deer, moose, and the occasional elk!

## Exterior

Exterior Features Partially Fenced