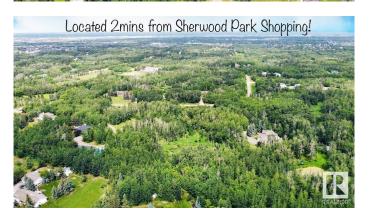

### \$999,900

0 Bedroom, 0.00 Bathroom, Rural on 6.84 Acres

Graham Heights, Rural Strathcona County, AB

DREAM LOCATION to build your DREAM HOME!!! This is the lot you've been waiting for 6.84 acres of raw land in the desirable subdivision of Graham Heights just 2 mins from Sherwood Park. Completely PRIVATE and TREED giving peace and tranquility PLUS all the conveniences of being close to town.