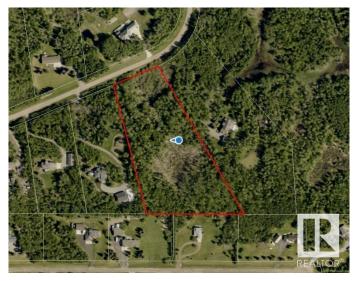

### \$999,900

0 Bedroom, 0.00 Bathroom, Rural on 6.84 Acres

Graham Heights, Rural Strathcona County, AB

DREAM LOCATION to build your DREAM HOME!!! This is the lot you've been waiting for 6.84 acres of raw land in the desirable subdivision of Graham Heights just 2 mins from Sherwood Park. Completely PRIVATE and TREED giving peace and tranquility PLUS all the conveniences of being close to town.

#### **Exterior**

Exterior Features Private Setting, Treed Lot, See Remarks