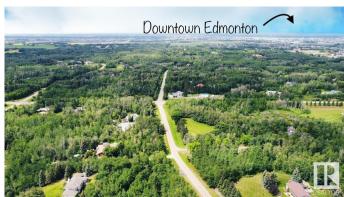

### \$999,900

0 Bedroom, 0.00 Bathroom, Rural on 6.84 Acres

Graham Heights, Rural Strathcona County, AB

DREAM LOCATION to build your DREAM HOME!!! This is the lot you've been waiting for 6.84 acres of raw land in the desirable subdivision of Graham Heights just 2 mins from Sherwood Park. Completely PRIVATE and TREED giving peace and tranquility PLUS all the conveniences of being close to town.