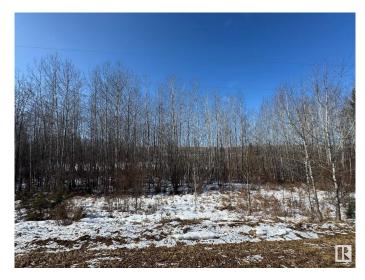

## \$38,000

0 Bedroom, 0.00 Bathroom, Rural on 1.30 Acres

Tanglewood Ridge, Rural Athabasca County, AB

Secluded Country Residential Lot - Perfect for Your Dream Home or Weekend Getaway\*\* Nestled within a stunning boreal forest along a tranquil river, this exceptionally private country residential lot offers the ideal setting for those seeking serenity and natural beauty. Located just 10 minutes from a premier golf course and only an hour and a half north of Edmonton, this property combines convenience with the peaceful ambiance of nature. Whether you're looking to build your dream home or create a weekend retreat for your family, this lot provides the perfect canvas. Imagine waking up to the soothing sounds of the river, surrounded by towering trees and abundant wildlife. It's not just a place to live-it's a sanctuary for relaxation and a retreat from the hustle and bustle of city life. With easy access to outdoor activities and the luxury of privacy, this country lot is a rare find that promises both tranquility and convenience. Don't miss the opportunity to make this stunning natural escape your own.

### **Exterior**

Exterior Features Golf Nearby, Private Setting, Recreation Use, River Valley View