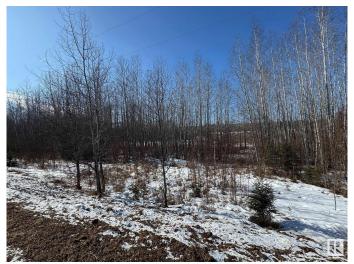

## \$38,000

0 Bedroom, 0.00 Bathroom, Rural on 1.30 Acres

Tanglewood Ridge, Rural Athabasca County, AB

Secluded Country Residential Lot - Perfect for Your Dream Home or Weekend Getaway\*\* Nestled within a stunning boreal forest along a tranquil river, this exceptionally private country residential lot offers the ideal setting for those seeking serenity and natural beauty. Located just 10 minutes from a premier golf course and only an hour and a half north of Edmonton, this property combines convenience with the peaceful ambiance of nature. Whether you're looking to build your dream home or create a weekend retreat for your family, this lot provides the perfect canvas. Imagine waking up to the soothing sounds of the river, surrounded by towering trees and abundant wildlife. It's not just a place to live-it's a sanctuary for relaxation and a retreat from the hustle and bustle of city life. With easy access to outdoor activities and the luxury of privacy, this country lot is a rare find that promises both tranquility and convenience. Don't miss the opportunity to make this stunning natural escape your own.

### **Exterior**

Exterior Features Golf Nearby, Private Setting, Recreation Use, River Valley View