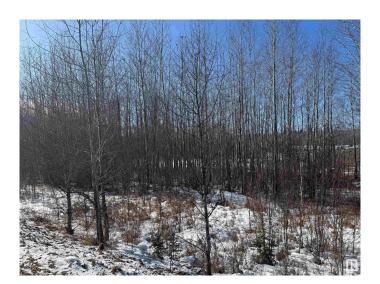

## \$38,000

0 Bedroom, 0.00 Bathroom, Rural on 1.30 Acres

Tanglewood Ridge, Rural Athabasca County, AB

Secluded Country Residential Lot - Perfect for Your Dream Home or Weekend Getaway\*\* Nestled within a stunning boreal forest along a tranquil river, this exceptionally private country residential lot offers the ideal setting for those seeking serenity and natural beauty. Located just 10 minutes from a premier golf course and only an hour and a half north of Edmonton, this property combines convenience with the peaceful ambiance of nature. Whether you're looking to build your dream home or create a weekend retreat for your family, this lot provides the perfect canvas. Imagine waking up to the soothing sounds of the river, surrounded by towering trees and abundant wildlife. It's not just a place to live-it's a sanctuary for relaxation and a retreat from the hustle and bustle of city life. With easy access to outdoor activities and the luxury of privacy, this country lot is a rare find that promises both tranquility and convenience. Don't miss the opportunity to make this stunning natural escape your own.

### **Exterior**

Exterior Features Golf Nearby, Private Setting, Recreation Use, River Valley View