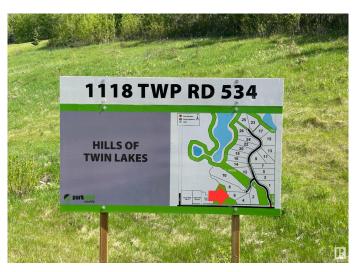

## **Community Information**

Address 6 1118 Twp Rd 534

Area Rural Parkland County

Subdivision Hills Of Twin Lakes

City Rural Parkland County

County ALBERTA

Province AB

Postal Code T7Y 0B6

### \$224,900

0 Bedroom, 0.00 Bathroom, Rural on 2.03 Acres

Hills Of Twin Lakes, Rural Parkland County, AB

Come see this beautiful Hills of Twin Lakes lot measuring 2.03 acres for yourself! This is your chance to build your dream home and experience the joy of country living just a mere 10 minutes away from Stony Plain. The lot offers endless possibilities to design and create a perfect oasis. Imagine waking up to picturesque views, surrounded by nature's serenity while still being conveniently close to the amenities of Stony Plain. Don't miss out on this incredible opportunity to turn your dream into a reality. Act fast and secure your piece of paradise today!