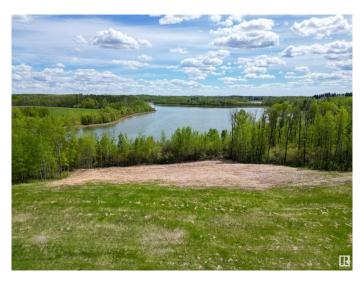

### \$698,000

0 Bedroom, 0.00 Bathroom, Rural on 5.40 Acres

Jackfish Lake, Rural Parkland County, AB

Build your dream lakefront estate on south-facing Lot 2 at Jackfish Lake, located just 45 minutes from downtown Edmonton and only 20 minutes from Spruce Grove. This 5.4+/- acre lot features 285 feet of pristine shoreline, perfect for swimming, fishing, and boating. The quick drop-off in water depth allows for a shorter dock, giving you easy and direct lake access. The natural landscape offers a peaceful setting, surrounded by mature trees for privacy. With power and gas at the property line. Don't miss this rare opportunity to own lakefront property in one of Alberta's most sought-after locations!