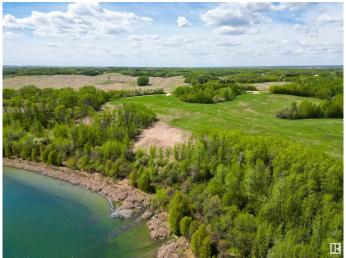

### \$698,000

0 Bedroom, 0.00 Bathroom, Rural on 5.40 Acres

Jackfish Lake, Rural Parkland County, AB

Build your dream lakefront estate on south-facing Lot 2 at Jackfish Lake, located just 45 minutes from downtown Edmonton and only 20 minutes from Spruce Grove. This 5.4+/- acre lot features 285 feet of pristine shoreline, perfect for swimming, fishing, and boating. The quick drop-off in water depth allows for a shorter dock, giving you easy and direct lake access. The natural landscape offers a peaceful setting, surrounded by mature trees for privacy. With power and gas at the property line. Don't miss this rare opportunity to own lakefront property in one of Alberta's most sought-after locations!