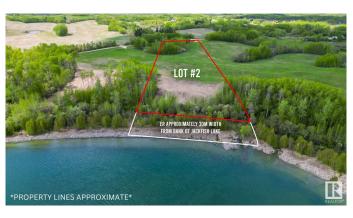

### \$698,000

0 Bedroom, 0.00 Bathroom, Rural on 5.40 Acres

Jackfish Lake, Rural Parkland County, AB

Build your dream lakefront estate on south-facing Lot 2 at Jackfish Lake, located just 45 minutes from downtown Edmonton and only 20 minutes from Spruce Grove. This 5.4+/- acre lot features 285 feet of pristine shoreline, perfect for swimming, fishing, and boating. The quick drop-off in water depth allows for a shorter dock, giving you easy and direct lake access. The natural landscape offers a peaceful setting, surrounded by mature trees for privacy. With power and gas at the property line. Don't miss this rare opportunity to own lakefront property in one of Alberta's most sought-after locations!