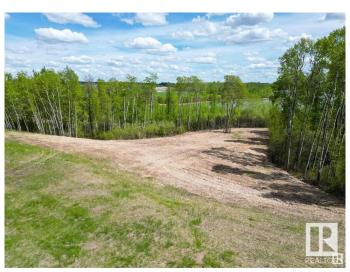

### \$740,000

0 Bedroom, 0.00 Bathroom, Rural on 5.30 Acres

Jackfish Lake, Rural Parkland County, AB

Create your own private lakefront paradise on Lot 3 at Jackfish Lake, just 45 minutes from downtown Edmonton and only 20 minutes from Spruce Grove. Spanning 5.3+/- acres with 355 feet of shoreline, this lot offers direct access to one of the cleanest lakes in Alberta. The quick drop-off in water depth makes it ideal for watersports and a shorter dock. The gentle slope of the land offers incredible lake views from multiple vantage points, with some south-facing exposure providing beautiful natural light throughout the day. With power and gas at the property line, this lot is ready for development and provides endless potential. Enjoy peaceful mornings and spectacular sunsets at this prime lakeside location.

#### **Exterior**

Exterior Features Boating, Lake Access Property, Lake View, Park/Reserve, Private

Setting, Recreation Use, River View, Treed Lot, Waterfront Property