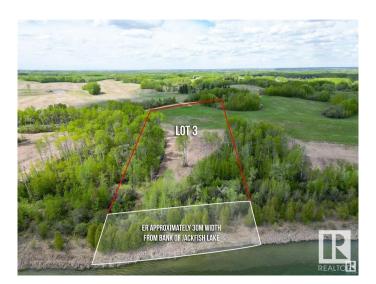

### \$740,000

0 Bedroom, 0.00 Bathroom, Rural on 5.30 Acres

Jackfish Lake, Rural Parkland County, AB

Create your own private lakefront paradise on Lot 3 at Jackfish Lake, just 45 minutes from downtown Edmonton and only 20 minutes from Spruce Grove. Spanning 5.3+/- acres with 355 feet of shoreline, this lot offers direct access to one of the cleanest lakes in Alberta. The quick drop-off in water depth makes it ideal for watersports and a shorter dock. The gentle slope of the land offers incredible lake views from multiple vantage points, with some south-facing exposure providing beautiful natural light throughout the day. With power and gas at the property line, this lot is ready for development and provides endless potential. Enjoy peaceful mornings and spectacular sunsets at this prime lakeside location.

#### **Exterior**

Exterior Features Boating, Lake Access Property, Lake View, Park/Reserve, Private

Setting, Recreation Use, River View, Treed Lot, Waterfront Property