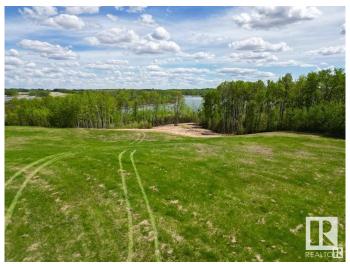

### \$740,000

0 Bedroom, 0.00 Bathroom, Rural on 5.30 Acres

Jackfish Lake, Rural Parkland County, AB

Create your own private lakefront paradise on Lot 3 at Jackfish Lake, just 45 minutes from downtown Edmonton and only 20 minutes from Spruce Grove. Spanning 5.3+/- acres with 355 feet of shoreline, this lot offers direct access to one of the cleanest lakes in Alberta. The quick drop-off in water depth makes it ideal for watersports and a shorter dock. The gentle slope of the land offers incredible lake views from multiple vantage points, with some south-facing exposure providing beautiful natural light throughout the day. With power and gas at the property line, this lot is ready for development and provides endless potential. Enjoy peaceful mornings and spectacular sunsets at this prime lakeside location.

#### **Exterior**

Exterior Features Boating, Lake Access Property, Lake View, Park/Reserve, Private

Setting, Recreation Use, River View, Treed Lot, Waterfront Property