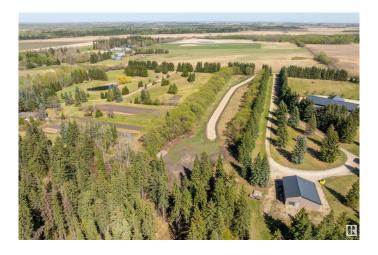

# \$220,000

0 Bedroom, 0.00 Bathroom, Rural on 4.38 Acres

None, Rural Wetaskiwin County, AB

Welcome to this prime lot in Wetaskiwin County. Discover the perfect blend of privacy, nature, and convenience with this stunning 4.38-acre vacant lot nestled in Wetaskiwin County. Fully treed and thoughtfully maintained, this property offers a serene escape with minimal upkeep required. The newly installed gravel driveway provides easy access to the designated build site, which is already equipped with services to simplify your construction plans. The lot's walkout design offers the opportunity to create a home with picturesque views and natural landscaping. A newly drilled well with a pump ensures reliable water access, and a thoughtfully constructed root cellar built into the hillside offers excellent storage options. Located near Wetaskiwin, this property provides a perfect balance of peaceful seclusion and convenient access to local amenities. Whether you're looking to build your dream home, a private retreat, or an investment property, this exceptional lot offers endless potential.