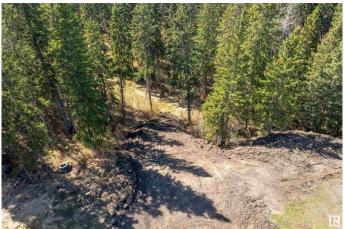

# \$220,000

0 Bedroom, 0.00 Bathroom, Rural on 4.38 Acres

None, Rural Wetaskiwin County, AB

Welcome to this prime lot in Wetaskiwin County. Discover the perfect blend of privacy, nature, and convenience with this stunning 4.38-acre vacant lot nestled in Wetaskiwin County. Fully treed and thoughtfully maintained, this property offers a serene escape with minimal upkeep required. The newly installed gravel driveway provides easy access to the designated build site, which is already equipped with services to simplify your construction plans. The lot's walkout design offers the opportunity to create a home with picturesque views and natural landscaping. A newly drilled well with a pump ensures reliable water access, and a thoughtfully constructed root cellar built into the hillside offers excellent storage options. Located near Wetaskiwin, this property provides a perfect balance of peaceful seclusion and convenient access to local amenities. Whether you're looking to build your dream home, a private retreat, or an investment property, this exceptional lot offers endless potential.