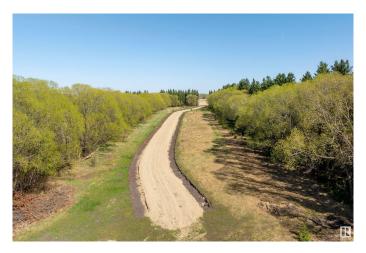

# \$220,000

0 Bedroom, 0.00 Bathroom, Rural on 4.38 Acres

None, Rural Wetaskiwin County, AB

Welcome to this prime lot in Wetaskiwin County. Discover the perfect blend of privacy, nature, and convenience with this stunning 4.38-acre vacant lot nestled in Wetaskiwin County. Fully treed and thoughtfully maintained, this property offers a serene escape with minimal upkeep required. The newly installed gravel driveway provides easy access to the designated build site, which is already equipped with services to simplify your construction plans. The lot's walkout design offers the opportunity to create a home with picturesque views and natural landscaping. A newly drilled well with a pump ensures reliable water access, and a thoughtfully constructed root cellar built into the hillside offers excellent storage options. Located near Wetaskiwin, this property provides a perfect balance of peaceful seclusion and convenient access to local amenities. Whether you're looking to build your dream home, a private retreat, or an investment property, this exceptional lot offers endless potential.