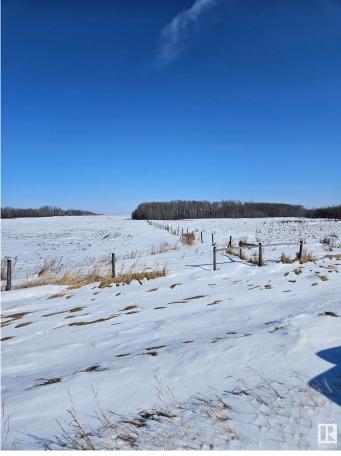

#### \$749,900

0 Bedroom, 0.00 Bathroom, Rural on 130.85 Acres

None, Rural Leduc County, AB

Here's your chance to own a peice of property with lots of possibilities.130.85 acres that include 70 acres cultivated land with the balance in bush and pasture. A great building site. Large dugout for animals. Close to Millet and Leduc and just off the Hwy.

# Exterior

Exterior Features Airport Nearby, Fenced, Flat Site, Golf Nearby, Shopping Nearby, See