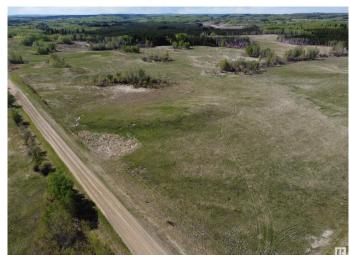

### \$465,000

0 Bedroom, 0.00 Bathroom, Rural on 156.00 Acres

None, Rural Parkland County, AB

Looking for more grass for your cattle? Just a mile south of Highway 627 on Range Road 52, this quarter section is ideal pasture and easily accessible. The owners last grazed it in 2023 so the pasture is in good shape. This rolling quarter could also be a rural getaway, with a nice mixture of open area and heavily treed areas.

#### **Exterior**

Exterior Features Fenced, Private Setting, Rolling Land