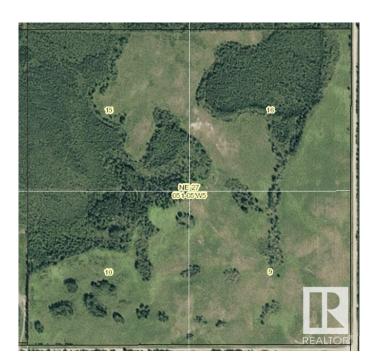

### \$465,000

0 Bedroom, 0.00 Bathroom, Rural on 156.00 Acres

None, Rural Parkland County, AB

Looking for more grass for your cattle? Just a mile south of Highway 627 on Range Road 52, this quarter section is ideal pasture and easily accessible. The owners last grazed it in 2023 so the pasture is in good shape. This rolling quarter could also be a rural getaway, with a nice mixture of open area and heavily treed areas.

#### **Exterior**

Exterior Features Fenced, Private Setting, Rolling Land