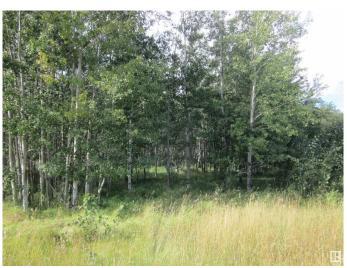

#### \$174,900

0 Bedroom, 0.00 Bathroom, Rural on 5.04 Acres

None, Rural Lac Ste. Anne County, AB

Private 5.04 acres located not in subdivision 3 KM from Onoway & 30 KM from Spruce Grove. Lot is 5% trees and 95% pasture, all weather paved road to access of lot, half fenced, build your walkout dream home on this gently sloping southeast facing lot. Power & gas at property line. Quiet, private and clean country living!

### **Exterior**

Exterior Features Golf Nearby, Private Setting, Rolling Land, Sloping Lot, Treed Lot, Partially Fenced