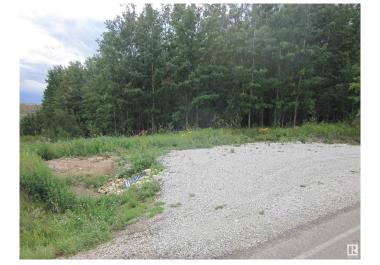

#### \$174,900

0 Bedroom, 0.00 Bathroom, Rural on 5.04 Acres

None, Rural Lac Ste. Anne County, AB

Private 5.04 acres located not in subdivision 3 KM from Onoway & 30 KM from Spruce Grove. Lot is 5% trees and 95% pasture, all weather paved road to access of lot, half fenced, build your walkout dream home on this gently sloping southeast facing lot. Power & gas at property line. Quiet, private and clean country living!

### **Exterior**

Exterior Features Golf Nearby, Private Setting, Rolling Land, Sloping Lot, Treed Lot, Partially Fenced