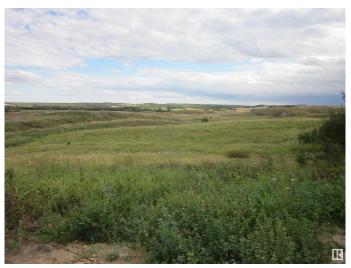

#### \$174,900

0 Bedroom, 0.00 Bathroom, Rural on 5.04 Acres

None, Rural Lac Ste. Anne County, AB

Private 5.04 acres located not in subdivision 3 KM from Onoway & 30 KM from Spruce Grove. Lot is 5% trees and 95% pasture, all weather paved road to access of lot, half fenced, build your walkout dream home on this gently sloping southeast facing lot. Power & gas at property line. Quiet, private and clean country living!

### **Exterior**

Exterior Features Golf Nearby, Private Setting, Rolling Land, Sloping Lot, Treed Lot, Partially Fenced