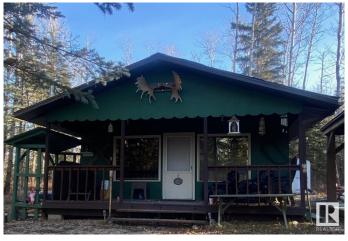

#### \$214,900

2 Bedroom, 0.50 Bathroom, 572 sqft Rural on 1.00 Acres

Bondiss, Rural Athabasca County, AB

Escape to tranquility with this charming cabin nestled in the trees, just south of the Summer Village of Bondiss at Skeleton Lake. This is the perfect retreat for those looking to unwind, disconnect from the demands of work, and embrace nature. Surrounded by lush greenery, the property offers ample outdoor space ideal for boat storage, , off-roading, hosting memorable gatherings, or simply enjoying peaceful moments. The cabin has been thoughtfully updated in recent years, ensuring both comfort and some modern conveniences. It now features seasonal water, newly installed plumbing fixtures, and a charming gazeboâ€"an idyllic spot to relax and take in the breathtaking views. Inside, a newly installed wood-burning fireplace (with WETT inspection) provides a cozy ambiance, perfect for those cool evenings. The cabin also boasts stylish, wood grain vinyl plank flooring, adding warmth and sophistication to the space.

#### **Amenities**

Status

Features Fire Pit, Front Porch, Gazebo