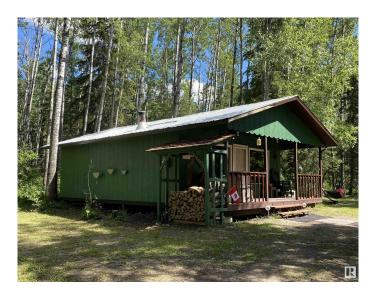

#### \$214,900

2 Bedroom, 0.50 Bathroom, 572 sqft Rural on 1.00 Acres

Bondiss, Rural Athabasca County, AB

Escape to tranquility with this charming cabin nestled in the trees, just south of the Summer Village of Bondiss at Skeleton Lake. This is the perfect retreat for those looking to unwind, disconnect from the demands of work, and embrace nature. Surrounded by lush greenery, the property offers ample outdoor space ideal for boat storage, , off-roading, hosting memorable gatherings, or simply enjoying peaceful moments. The cabin has been thoughtfully updated in recent years, ensuring both comfort and some modern conveniences. It now features seasonal water, newly installed plumbing fixtures, and a charming gazeboâ€"an idyllic spot to relax and take in the breathtaking views. Inside, a newly installed wood-burning fireplace (with WETT inspection) provides a cozy ambiance, perfect for those cool evenings. The cabin also boasts stylish, wood grain vinyl plank flooring, adding warmth and sophistication to the space.

#### **Amenities**

Status

Features Fire Pit, Front Porch, Gazebo

## **Exterior**

Exterior Wood

Exterior Features Backs Onto Park/Trees, Golf Nearby, Private Setting, Recreation Use,

Rolling Land, Treed Lot

Construction Wood Foundation Block