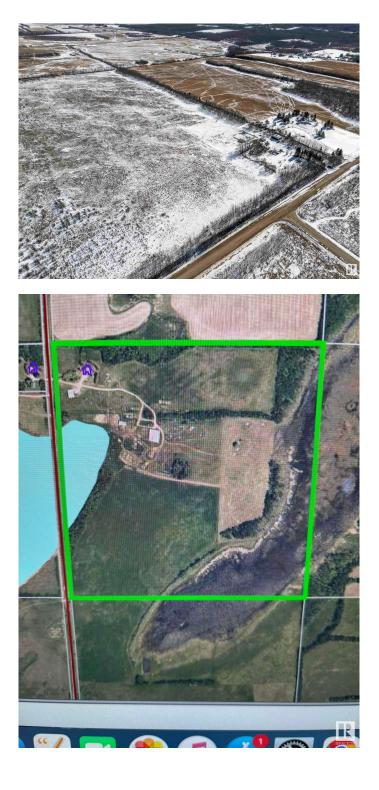

### \$425,000

0 Bedroom, 0.00 Bathroom, Rural on 159.00 Acres

None, Rural Bonnyville M.D., AB

Absolutely PRIME real estate is available! 159 acres of pasture just outside Cold Lake City limits.Previous homestead existed so the land has POWER & GAS. Septic and existing well and a few out buildings still remain(AS IS). Endless possibilities with a full quarter of land! GST may be applicable.