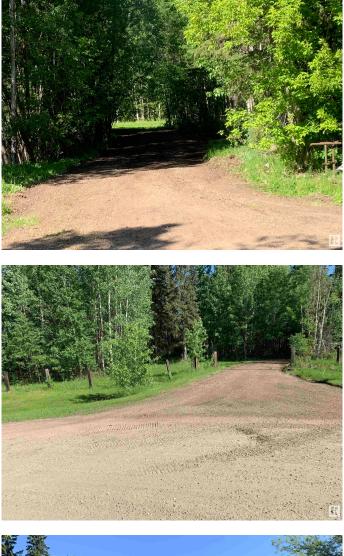

#### \$199,000

0 Bedroom, 0.00 Bathroom, Rural on 5.46 Acres

Home Acres, Rural Lac Ste. Anne County, AB

5.46 ACREAGE WITH GARAGE IN HOME ACRES. Less than 1 hour from Edmonton this property is the perfect PRIVATE get away. Recent landscaping has opened up some beautiful level areas while maintaining the privacy and serenity of the treed lot. Build your dream home or bring your RV. Zoned for upto 3 RV's. Property has a DRILLED WELL and ELECTRICAL. Natural gas is at the property line. Garage has 10' high ceiling with a propane overhead forced air furnace. Experience a wonderful mix of spruce, pine, tamarack, birch, poplar and some hazelnuts. Property is within 1 km of 2 boat launches on Lac Ste. Anne. WALK TO THE LAKE. Garage electrical has been recently updated.

## Exterior

Exterior Features Backs Onto Park/Trees, No Back Lane, Playground Nearby, Private Setting, Partially Fenced