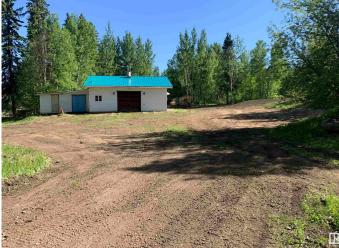

#### \$199,000

0 Bedroom, 0.00 Bathroom, Rural on 5.46 Acres

Home Acres, Rural Lac Ste. Anne County, AB

5.46 ACREAGE WITH GARAGE IN HOME ACRES. Less than 1 hour from Edmonton this property is the perfect PRIVATE get away. Recent landscaping has opened up some beautiful level areas while maintaining the privacy and serenity of the treed lot. Build your dream home or bring your RV. Zoned for upto 3 RV's. Property has a DRILLED WELL and ELECTRICAL. Natural gas is at the property line. Garage has 10' high ceiling with a propane overhead forced air furnace. Experience a wonderful mix of spruce, pine, tamarack, birch, poplar and some hazelnuts. Property is within 1 km of 2 boat launches on Lac Ste. Anne. WALK TO THE LAKE. Garage electrical has been recently updated.