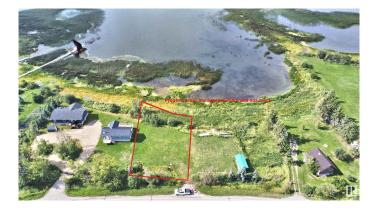

# \$219,900 - 12 55022 Ste. Anne Trail, Rural Lac Ste. Anne County

MLS® #E4427287

## \$219,900

0 Bedroom, 0.00 Bathroom, Rural on 0.27 Acres

Lakeside Estates (Lac Ste. Anne), Rural Lac Ste. Anne County, AB

Come view this hard to find 83' x 153' waterfront lot on the shores of Lac Ste Anne. Close to Gunn and Alberta Beach. All ready to build your dream home or your recreational getaway. Lot is West facing for maximum sun and great Sunsets!. Enjoy water sports with a sandy shore in front. Utilities are at the property line. Close to highway #43 and only 40 minutes NW of Edmonton for an easy commute. Hurry before it is gone.

# Exterior

Exterior Features Backs Onto Lake, Boating, Flat Site, Lake Access Property, Lake View, Recreation Use, Shopping Nearby