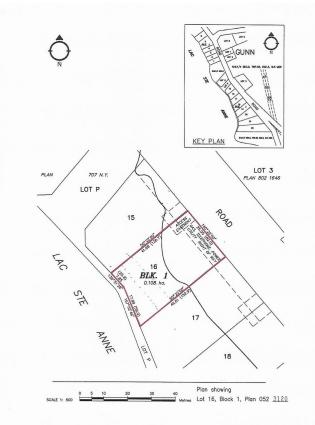

# \$219,900 - 12 55022 Ste. Anne Trail, Rural Lac Ste. Anne County

MLS® #E4427287

## \$219,900

0 Bedroom, 0.00 Bathroom, Rural on 0.27 Acres

Lakeside Estates (Lac Ste. Anne), Rural Lac Ste. Anne County, AB

Come view this hard to find 83' x 153' waterfront lot on the shores of Lac Ste Anne. Close to Gunn and Alberta Beach. All ready to build your dream home or your recreational getaway. Lot is West facing for maximum sun and great Sunsets!. Enjoy water sports with a sandy shore in front. Utilities are at the property line. Close to highway #43 and only 40 minutes NW of Edmonton for an easy commute. Hurry before it is gone.

#### **Community Information**

| Address     | 12 55022 Ste. Anne Trail         |
|-------------|----------------------------------|
| Area        | Rural Lac Ste. Anne County       |
| Subdivision | Lakeside Estates (Lac Ste. Anne) |
| City        | Rural Lac Ste. Anne County       |