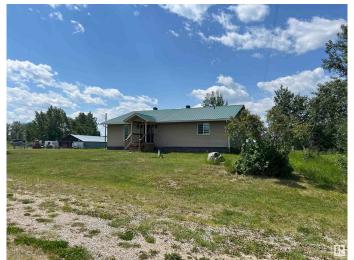

#### \$399,900

3 Bedroom, 2.00 Bathroom, 1,875 sqft Rural on 4.00 Acres

None, Rural Barrhead County, AB

**COMPLETELY RENOVATED 3br2ba** BUNGALOW on FOUR ACRES of treed and FENCED property! The main floor of this property features a large living room, open kitchen with CUSTOM BUILT CABINETS and SOFT CLOSE DRAWERS, two bedrooms with a four piece bath and a primary bedroom with a three piece ENSUITE and a WALK IN CLOSET. Downstairs is a partial unfinished basement for storage or potential development for a fourth bedroom. Newer furnace and water heater. Lovely yard set back from the highway with NEW WELL, mature trees and a FENCED DOG RUN. Pasture space at the front of the property offers great potential for a couple horses. ON PAVEMENT just off Hwy 651, close to Lake Nakamun and 12 km west of Busby with easy access to Westlock or Barrhead. MOVE IN READY - all it needs is you!

### **Exterior**

Exterior Wood

Exterior Features Fenced, Treed Lot, See Remarks

Construction Wood

Foundation Concrete Perimeter