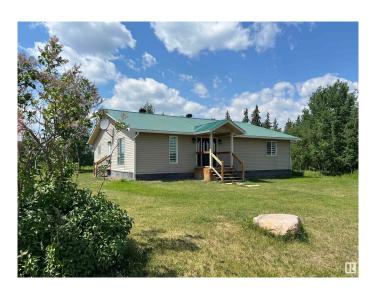

#### \$399,900

3 Bedroom, 2.00 Bathroom, 1,875 sqft Rural on 4.00 Acres

None, Rural Barrhead County, AB

**COMPLETELY RENOVATED 3br2ba** BUNGALOW on FOUR ACRES of treed and FENCED property! The main floor of this property features a large living room, open kitchen with CUSTOM BUILT CABINETS and SOFT CLOSE DRAWERS, two bedrooms with a four piece bath and a primary bedroom with a three piece ENSUITE and a WALK IN CLOSET. Downstairs is a partial unfinished basement for storage or potential development for a fourth bedroom. Newer furnace and water heater. Lovely yard set back from the highway with NEW WELL, mature trees and a FENCED DOG RUN. Pasture space at the front of the property offers great potential for a couple horses. ON PAVEMENT just off Hwy 651, close to Lake Nakamun and 12 km west of Busby with easy access to Westlock or Barrhead. MOVE IN READY - all it needs is you!

## **Essential Information**

MLS® # E4427392 Price \$399,900

Bedrooms 3
Bathrooms 2.00

Full Baths 2

Square Footage 1,875

Acres 4.00 Year Built 2021 Type Rural

Sub-Type Detached Single Family

Style Bungalow

### **Exterior**

Exterior Wood

Exterior Features Fenced, Treed Lot, See Remarks

Construction Wood

Foundation Concrete Perimeter