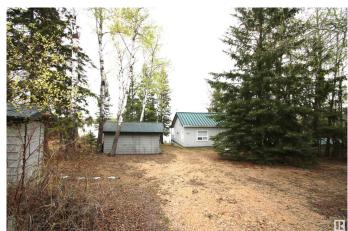

## \$193,900

1 Bedroom, 1.00 Bathroom, 864 sqft Rural on 0.30 Acres

Lower Mann Lake, Rural St. Paul County, AB

Lakefront Year-Round Cabin This delightful one-bedroom cabin with a loft offers a serene retreat by the lake. The cabin features a spacious 3-piece bathroom and is equipped with water and sewer services for convenience year-round. Step outside to enjoy a large deck overlooking the picturesque lake, perfect for relaxing or entertaining. The landscaped yard includes two fire pits, ideal for gathering with family and friends under the stars.

#### **Exterior**

Exterior Wood

Exterior Features Beach Access, Boating, Fruit Trees/Shrubs, Golf Nearby, Hillside, Lake

Access Property, Lake View, No Through Road, Waterfront Property

Construction Wood

Foundation Piling