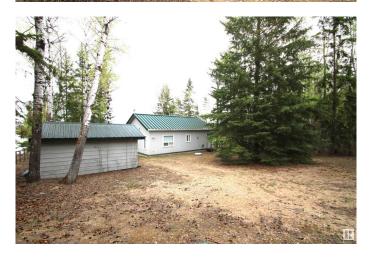

## \$193,900

1 Bedroom, 1.00 Bathroom, 864 sqft Rural on 0.30 Acres

Lower Mann Lake, Rural St. Paul County, AB

Lakefront Year-Round Cabin This delightful one-bedroom cabin with a loft offers a serene retreat by the lake. The cabin features a spacious 3-piece bathroom and is equipped with water and sewer services for convenience year-round. Step outside to enjoy a large deck overlooking the picturesque lake, perfect for relaxing or entertaining. The landscaped yard includes two fire pits, ideal for gathering with family and friends under the stars.

#### **Exterior**

Exterior Wood

Exterior Features Beach Access, Boating, Fruit Trees/Shrubs, Golf Nearby, Hillside, Lake

Access Property, Lake View, No Through Road, Waterfront Property

Construction Wood

Foundation Piling