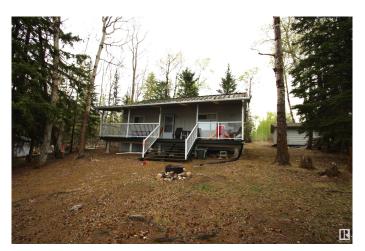

## \$193,900

1 Bedroom, 1.00 Bathroom, 864 sqft Rural on 0.30 Acres

Lower Mann Lake, Rural St. Paul County, AB

Lakefront Year-Round Cabin This delightful one-bedroom cabin with a loft offers a serene retreat by the lake. The cabin features a spacious 3-piece bathroom and is equipped with water and sewer services for convenience year-round. Step outside to enjoy a large deck overlooking the picturesque lake, perfect for relaxing or entertaining. The landscaped yard includes two fire pits, ideal for gathering with family and friends under the stars.

#### **Amenities**

Features Deck, Vaulted Ceiling

#### **Exterior**

Exterior Wood

Exterior Features Beach Access, Boating, Fruit Trees/Shrubs, Golf Nearby, Hillside, Lake

Access Property, Lake View, No Through Road, Waterfront Property

Construction Wood

Foundation Piling