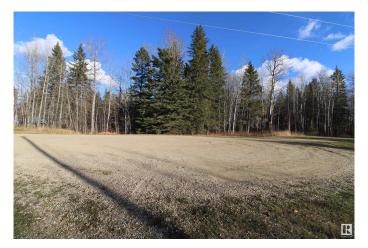

### \$74,900

0 Bedroom, 0.00 Bathroom, Rural on 1.03 Acres

Lessard Landing, Rural Lac Ste. Anne County, AB

This is the spot you have been searching for! Zoning for COUNTRY RESIDENTIAL 3 on this Lessard Landing 1.03 lakeside acreage allows for you to Plan & Create your own PRIVATE FAMILY CAMPGROUND nestled in the trees and centered around two permanently placed RVs with additional spots for temporary guest RVs in this cul de sac location. You could also choose to build a recreational or dream home that celebrates life at the lake. Less than an hour WEST of Edmonton & short walk to the boat launch, your family will fish, boat, tube, ski, ice fish, snowmobile, repeat ... making MEMORIES AT THE LAKE. Grow your family & grow your family camp. Enjoy all Lessard Lake has to offer! Gas & power at the property. GST may be applicable.

## Exterior

Exterior Features Boating, Lake Access Property, Recreation Use, Treed Lot, See Remarks