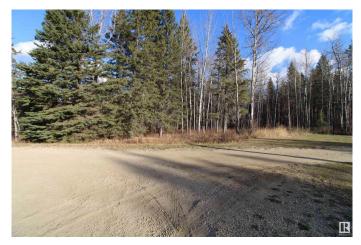

### \$74,900

0 Bedroom, 0.00 Bathroom, Rural on 1.03 Acres

Lessard Landing, Rural Lac Ste. Anne County, AB

This is the spot you have been searching for! Zoning for COUNTRY RESIDENTIAL 3 on this Lessard Landing 1.03 lakeside acreage allows for you to Plan & Create your own PRIVATE FAMILY CAMPGROUND nestled in the trees and centered around two permanently placed RVs with additional spots for temporary guest RVs in this cul de sac location. You could also choose to build a recreational or dream home that celebrates life at the lake. Less than an hour WEST of Edmonton & short walk to the boat launch, your family will fish, boat, tube, ski, ice fish, snowmobile, repeat ... making MEMORIES AT THE LAKE. Grow your family & grow your family camp. Enjoy all Lessard Lake has to offer! Gas & power at the property. GST may be applicable.

## Exterior

Exterior Features Boating, Lake Access Property, Recreation Use, Treed Lot, See Remarks