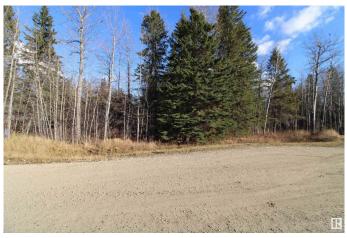

### \$74,900

0 Bedroom, 0.00 Bathroom, Rural on 1.03 Acres

Lessard Landing, Rural Lac Ste. Anne County, AB

This is the spot you have been searching for! Zoning for COUNTRY RESIDENTIAL 3 on this Lessard Landing 1.03 lakeside acreage allows for you to Plan & Create your own PRIVATE FAMILY CAMPGROUND nestled in the trees and centered around two permanently placed RVs with additional spots for temporary guest RVs in this cul de sac location. You could also choose to build a recreational or dream home that celebrates life at the lake. Less than an hour WEST of Edmonton & short walk to the boat launch, your family will fish, boat, tube, ski, ice fish, snowmobile, repeat ... making MEMORIES AT THE LAKE. Grow your family & grow your family camp. Enjoy all Lessard Lake has to offer! Gas & power at the property. GST may be applicable.

## Exterior

Exterior Features Boating, Lake Access Property, Recreation Use, Treed Lot, See Remarks