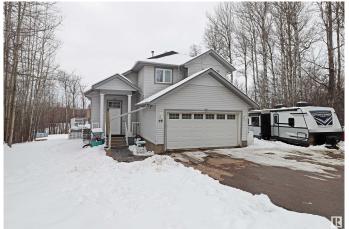

### \$575,000

5 Bedroom, 3.50 Bathroom, 1,501 sqft Rural on 1.56 Acres

Chickakoo Estates, Rural Parkland County, AB

Looking for that perfect acreage to raise a family? This absolutely stunning private and treed 1.56 acre pie lot in Chickakoo Estates is tucked away at the end of the road and backing a field. There's a total of 5 bedrooms and 3.5 baths, vaulted ceilings in the great room and main floor laundry! Fresh paint throughout including the classic white kitchen! Watch the kids and wildlife through the triple pane windows installed in 2020. Double attached garage is heated and there's plenty of room for RV or extra parking. The shingles were replaced in 2019, the water heater is newer, and central air was added in 2014!

Year Built 2001

Type Rural

Sub-Type Detached Single Family

Style 2 Storey
Status Active