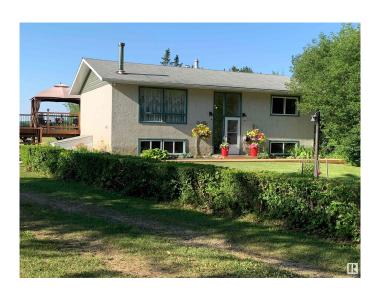

# \$569,000

4 Bedroom, 2.00 Bathroom, 1,035 sqft Rural on 12.65 Acres

Lac Ste Anne, Rural Lac Ste. Anne County, AB

This property is looking for a new owner. This 12.65 Acres property once housed 14 Horses so lots of room for multiple animals. Huge barn/garage 32X40 and another area set-up with power to build another barn. The beautiful landscaped yard is home to a totally renovated 4 bedroom bi-level home with lots of bells and whistles. Upper level features a gorgeous showcase kitchen, hardwood flooring, wood stove and up-dated bathroom as well as 2 spacious bedrooms. Lower level also has 2 bedrooms, family room and bathroom. Everthing has been renovated with new carpet, paint and more. The home features a reverse osmosis system. Off the kitchen you will find a beautiful large deck for all your entertaining needs. This home has way to many features to list.

# **Exterior**

Exterior Wood

Exterior Features Cross Fenced, Fenced, Landscaped, Level Land, Low Maintenance

Landscape, Schools

Construction Wood

Foundation Concrete Perimeter