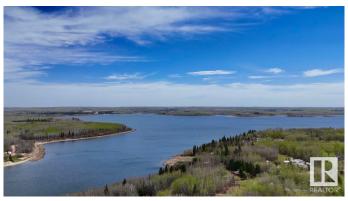

### \$109,500

0 Bedroom, 0.00 Bathroom, Rural on 0.58 Acres

Floatingstone, Rural St. Paul County, AB

Tucked into a quiet cul-de-sac at Floatingstone Lake, this private recreational lot is a summer dream. Mature trees surround the space, offering shade and seclusion, while the nearby boat launch and easy lake access make it effortless to enjoy water recreation all season long. A spacious garage/shop with two additional lean-tos provides ample storage for all your lake toys and gear. The lot is already serviced with power, and as a bonus, a travel trailer is includedâ€"perfect for immediate getaways. Whether you're seeking a cozy family campout spot or a future cabin site, this property is set up for memories in the making.

### **Exterior**

Exterior Features Backs Onto Park/Trees, Beach Access, Boating, Lake Access Property,

Picnic Area, Private Setting, Recreation Use, Treed Lot, Partially Fenced