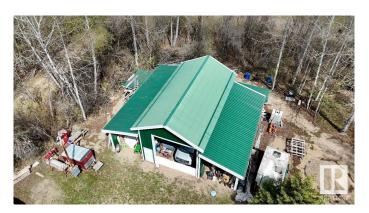

### \$109,500

0 Bedroom, 0.00 Bathroom, Rural on 0.58 Acres

Floatingstone, Rural St. Paul County, AB

Tucked into a quiet cul-de-sac at Floatingstone Lake, this private recreational lot is a summer dream. Mature trees surround the space, offering shade and seclusion, while the nearby boat launch and easy lake access make it effortless to enjoy water recreation all season long. A spacious garage/shop with two additional lean-tos provides ample storage for all your lake toys and gear. The lot is already serviced with power, and as a bonus, a travel trailer is includedâ€"perfect for immediate getaways. Whether you're seeking a cozy family campout spot or a future cabin site, this property is set up for memories in the making.

### **Exterior**

Exterior Features Backs Onto Park/Trees, Beach Access, Boating, Lake Access Property,

Picnic Area, Private Setting, Recreation Use, Treed Lot, Partially Fenced