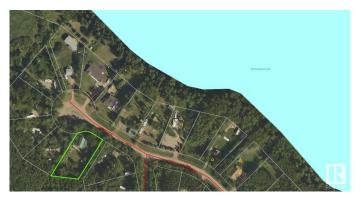

### \$109,500

0 Bedroom, 0.00 Bathroom, Rural on 0.58 Acres

Floatingstone, Rural St. Paul County, AB

Tucked into a quiet cul-de-sac at Floatingstone Lake, this private recreational lot is a summer dream. Mature trees surround the space, offering shade and seclusion, while the nearby boat launch and easy lake access make it effortless to enjoy water recreation all season long. A spacious garage/shop with two additional lean-tos provides ample storage for all your lake toys and gear. The lot is already serviced with power, and as a bonus, a travel trailer is includedâ€"perfect for immediate getaways. Whether you're seeking a cozy family campout spot or a future cabin site, this property is set up for memories in the making.

## **Community Information**

Address 527 12002 Twp Rd605 Area Rural St. Paul County

Subdivision Floatingstone

City Rural St. Paul County

County ALBERTA

Province AB

Postal Code T0A 0C0