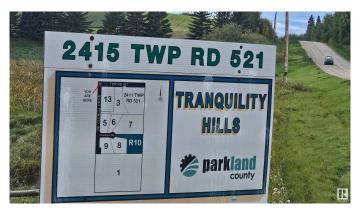

# **Community Information**

Address 2415 Twp Road 521

Area Rural Parkland County

Subdivision Tranquility Hills

City Rural Parkland County

County ALBERTA

Province AB

Postal Code T0E 0H0