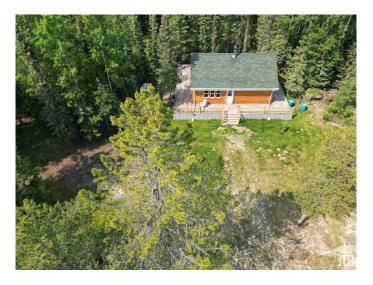

#### \$335,000

1 Bedroom, 0.50 Bathroom, 734 sqft Rural on 38.30 Acres

None, Rural Yellowhead, AB

This private 38+ acre property is surrounded by mature spruce, poplar, pine, birch, larch, apple and willow trees, plus wild raspberries, strawberries, and saskatoons is home to a stunning log house built in 2017. Unfinished you can customize the space to your liking. The home features a cozy woodstove, a wraparound deck, beautiful log siding, and decorative log railings. Also included are a 40-foot C-can, two storage sheds, and additional building materials to complete interior. This exceptional property is located just off the pavement, less than an hour from Edmonton, under an hour from Edson, and only minutes from Chip Lake. Whether you're looking for a weekend getaway or a year-round retreat, this is the perfect place to unwind. Home is currently off-grid, services available at the road if desired. Want more land? We've got you covered. 2 titles. See E4414372 for cabin and 17 acres only. Game cameras on site!! Please follow posted signage.

Built in 2017

#### **Exterior**

Exterior Wood

Exterior Features Backs Onto Park/Trees, Fruit Trees/Shrubs, Low Maintenance

Landscape, Private Setting, Treed Lot

Construction Wood

Foundation Piling