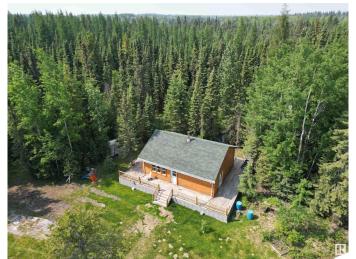

#### \$335,000

1 Bedroom, 0.50 Bathroom, 734 sqft Rural on 38.30 Acres

None, Rural Yellowhead, AB

This private 38+ acre property is surrounded by mature spruce, poplar, pine, birch, larch, apple and willow trees, plus wild raspberries, strawberries, and saskatoons is home to a stunning log house built in 2017. Unfinished you can customize the space to your liking. The home features a cozy woodstove, a wraparound deck, beautiful log siding, and decorative log railings. Also included are a 40-foot C-can, two storage sheds, and additional building materials to complete interior. This exceptional property is located just off the pavement, less than an hour from Edmonton, under an hour from Edson, and only minutes from Chip Lake. Whether you're looking for a weekend getaway or a year-round retreat, this is the perfect place to unwind. Home is currently off-grid, services available at the road if desired. Want more land? We've got you covered. 2 titles. See E4414372 for cabin and 17 acres only. Game cameras on site!! Please follow posted signage.

Built in 2017

#### **Exterior**

Exterior Wood

Exterior Features Backs Onto Park/Trees, Fruit Trees/Shrubs, Low Maintenance

Landscape, Private Setting, Treed Lot

Construction Wood

Foundation Piling