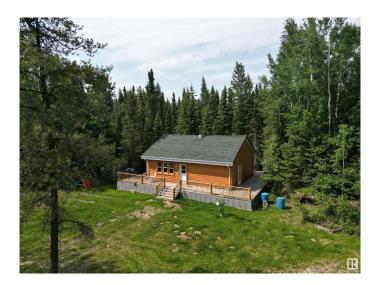

#### \$335,000

1 Bedroom, 0.50 Bathroom, 734 sqft Rural on 38.30 Acres

None, Rural Yellowhead, AB

This private 38+ acre property is surrounded by mature spruce, poplar, pine, birch, larch, apple and willow trees, plus wild raspberries, strawberries, and saskatoons is home to a stunning log house built in 2017. Unfinished you can customize the space to your liking. The home features a cozy woodstove, a wraparound deck, beautiful log siding, and decorative log railings. Also included are a 40-foot C-can, two storage sheds, and additional building materials to complete interior. This exceptional property is located just off the pavement, less than an hour from Edmonton, under an hour from Edson, and only minutes from Chip Lake. Whether you're looking for a weekend getaway or a year-round retreat, this is the perfect place to unwind. Home is currently off-grid, services available at the road if desired. Want more land? We've got you covered. 2 titles. See E4414372 for cabin and 17 acres only. Game cameras on site!! Please follow posted signage.

Built in 2017

#### **Exterior**

Exterior Wood

Exterior Features Backs Onto Park/Trees, Fruit Trees/Shrubs, Low Maintenance

Landscape, Private Setting, Treed Lot

Construction Wood

Foundation Piling