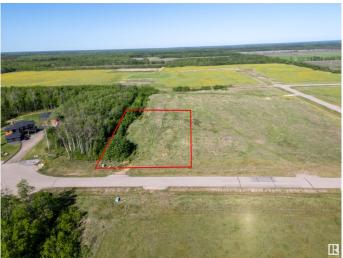

### \$120,000

0 Bedroom, 0.00 Bathroom, Rural on 1.51 Acres

Countryside Estates, Rural Bonnyville M.D., AB

Prime Country Residential Lot â€" Minutes from Cold Lake! Build your dream home on this beautiful Country Residential Lot just minutes from the heart of Cold Lake! Offering the perfect blend of privacy and convenience, this spacious 1.5 acre lot comes ready to build with power and gas already brought to the property. 24 planted trees enhance the natural beauty of the landscape, providing a picturesque setting for your future home. Whether you're looking for peace and tranquility or easy access to city amenities, this property offers the best of both worlds.

### **Essential Information**

MLS® # E4429087

Price \$120,000

Bathrooms 0.00

Acres 1.51

Type Rural

Sub-Type Vacant Lot/Land

Status Active

## **Community Information**

Address 121 42324 Twp Rd 632

Area Rural Bonnyville M.D.

Subdivision Countryside Estates

City Rural Bonnyville M.D.

County ALBERTA

Province AB

Postal Code T9M 1P3