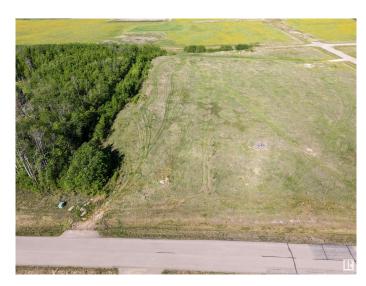

### \$120,000

0 Bedroom, 0.00 Bathroom, Rural on 1.51 Acres

Countryside Estates, Rural Bonnyville M.D., AB

Prime Country Residential Lot â€" Minutes from Cold Lake! Build your dream home on this beautiful Country Residential Lot just minutes from the heart of Cold Lake! Offering the perfect blend of privacy and convenience, this spacious 1.5 acre lot comes ready to build with power and gas already brought to the property. 24 planted trees enhance the natural beauty of the landscape, providing a picturesque setting for your future home. Whether you're looking for peace and tranquility or easy access to city amenities, this property offers the best of both worlds.

### **Essential Information**

MLS® # E4429087

Price \$120,000

Bathrooms 0.00

Acres 1.51

Type Rural

Sub-Type Vacant Lot/Land

Status Active

## **Community Information**

Address 121 42324 Twp Rd 632

Area Rural Bonnyville M.D.

Subdivision Countryside Estates

City Rural Bonnyville M.D.

County ALBERTA

Province AB

Postal Code T9M 1P3