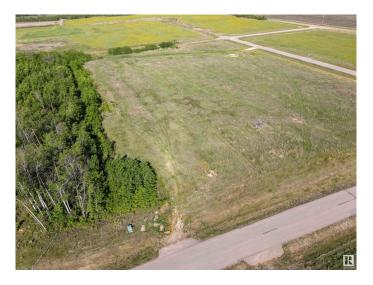

### \$120,000

0 Bedroom, 0.00 Bathroom, Rural on 1.51 Acres

Countryside Estates, Rural Bonnyville M.D., AB

Prime Country Residential Lot â€" Minutes from Cold Lake! Build your dream home on this beautiful Country Residential Lot just minutes from the heart of Cold Lake! Offering the perfect blend of privacy and convenience, this spacious 1.5 acre lot comes ready to build with power and gas already brought to the property. 24 planted trees enhance the natural beauty of the landscape, providing a picturesque setting for your future home. Whether you're looking for peace and tranquility or easy access to city amenities, this property offers the best of both worlds.

### **Essential Information**

MLS® # E4429087

Price \$120,000

Bathrooms 0.00

Acres 1.51

Type Rural

Sub-Type Vacant Lot/Land

Status Active

## **Community Information**

Address 121 42324 Twp Rd 632

Area Rural Bonnyville M.D.

Subdivision Countryside Estates

City Rural Bonnyville M.D.

County ALBERTA

Province AB

Postal Code T9M 1P3