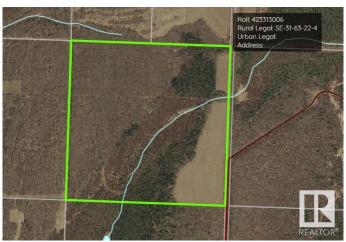

#### \$295,000

0 Bedroom, 0.00 Bathroom, Rural on 160.00 Acres

None, Rural Athabasca County, AB

This is a great price for this 160 acre parcel in Rural Athabasca County. Lots of room to turn it into what your dream awaits. If you are into farming, recreation, hunting, leisure, or bringing your toys out to enjoy what nature brings then this is the opportunity that is waiting for you. The land is 77% bush and the rest is farmable. It is just a 25 minute drive to Athabasca.

# **Community Information**

Address N/A

Area Rural Athabasca County

Subdivision None

City Rural Athabasca County

County ALBERTA

Province AB

Postal Code T0G 1T0