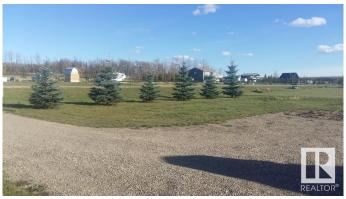

## \$129,900

0 Bedroom, 0.00 Bathroom, Rural on 0.50 Acres

Sunset Bay\_CWET, Rural Wetaskiwin County, AB

Are you dreaming about getting away from the city for weekends? It may just be possible - to your own half acre lot just steps away from the shore at Buck Lake. The lot has natural gas, power, holding tank and a drilled well in place. Originally there was a modular home on the lot, that has been moved off. Screw pilings are still in place for possible new development. Be wowed by incredible sunsets abundant wildlife, clean fresh air and a great location for fishing, boating, water sports ice fishing, sledding, cross country skiing and much more summer and winter fun. There is a community owned and maintained waterfront lot, boat launch and docks for your use. Only about 1.5 hrs drive from Edmonton and Red Deer and 2.5 hrs from Calgary will ensure that you get away, often. It's well worth the drive time in trade for the rest of the weekend. Don't let this amazing deal go to another city dweller with the same dreams!