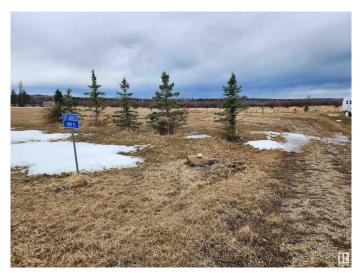

## \$129,900

0 Bedroom, 0.00 Bathroom, Rural on 0.50 Acres

Sunset Bay\_CWET, Rural Wetaskiwin County, AB

Are you dreaming about getting away from the city for weekends? It may just be possible - to your own half acre lot just steps away from the shore at Buck Lake. The lot has natural gas, power, holding tank and a drilled well in place. Originally there was a modular home on the lot, that has been moved off. Screw pilings are still in place for possible new development. Be wowed by incredible sunsets abundant wildlife, clean fresh air and a great location for fishing, boating, water sports ice fishing, sledding, cross country skiing and much more summer and winter fun. There is a community owned and maintained waterfront lot, boat launch and docks for your use. Only about 1.5 hrs drive from Edmonton and Red Deer and 2.5 hrs from Calgary will ensure that you get away, often. It's well worth the drive time in trade for the rest of the weekend. Don't let this amazing deal go to another city dweller with the same dreams!