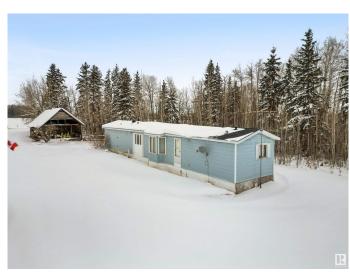

## \$289,900

3 Bedroom, 2.00 Bathroom, 1,311 sqft Rural on 4.59 Acres

None, Rural Yellowhead, AB

Looking for an affordable acreage with endless potential? This 4.59 acre parcel of land offers a unique opportunity for those seeking rural tranquility. The home has been well maintained and offers lots of natural light. Upgrades in the home include a new electric hot water tank, newer furnace, and new shingles. Double garage has a concrete floor, is insulated and has its own electrical box for power. The dugout/pond is spring fed and ready for fish! Toboggan hill is a huge bonus in the winter. Other features on this property include a fire pit area, flower beds, old log house used for storage, storage shed, new septic tank lid, and mature trees. Ready to develop your own private retreat! Conveniently located only 3KM off of HWY 16.