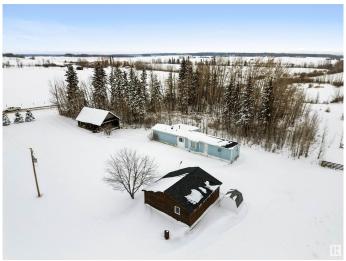

## \$289,900

3 Bedroom, 2.00 Bathroom, 1,311 sqft Rural on 4.59 Acres

None, Rural Yellowhead, AB

Looking for an affordable acreage with endless potential? This 4.59 acre parcel of land offers a unique opportunity for those seeking rural tranquility. The home has been well maintained and offers lots of natural light. Upgrades in the home include a new electric hot water tank, newer furnace, and new shingles. Double garage has a concrete floor, is insulated and has its own electrical box for power. The dugout/pond is spring fed and ready for fish! Toboggan hill is a huge bonus in the winter. Other features on this property include a fire pit area, flower beds, old log house used for storage, storage shed, new septic tank lid, and mature trees. Ready to develop your own private retreat! Conveniently located only 3KM off of HWY 16.