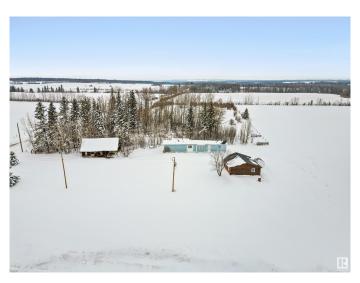

## \$289,900

3 Bedroom, 2.00 Bathroom, 1,311 sqft Rural on 4.59 Acres

None, Rural Yellowhead, AB

Looking for an affordable acreage with endless potential? This 4.59 acre parcel of land offers a unique opportunity for those seeking rural tranquility. The home has been well maintained and offers lots of natural light. Upgrades in the home include a new electric hot water tank, newer furnace, and new shingles. Double garage has a concrete floor, is insulated and has its own electrical box for power. The dugout/pond is spring fed and ready for fish! Toboggan hill is a huge bonus in the winter. Other features on this property include a fire pit area, flower beds, old log house used for storage, storage shed, new septic tank lid, and mature trees. Ready to develop your own private retreat! Conveniently located only 3KM off of HWY 16.