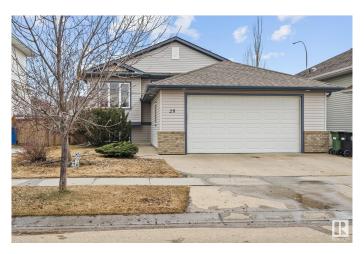

### \$535,000

4 Bedroom, 3.00 Bathroom, 1,263 sqft Single Family on 0.00 Acres

Windrose, Leduc, AB

Designed with comfort and style in mind, this expansive 2005 bi-level is the perfect retreat for a growing family. Offering 4 spacious bedrooms (2 up, 2 down) and 3 full baths, it's crafted for both function and ease of living. Recent upgrades include a brand new furnace and hot water tank (2024), plus central A/C (2021) for year-round comfort. The bright U-shaped kitchen features a massive pantry and a sunlit dining area with access to a west-facing deckâ€"ideal for summer barbecues. The main floor living room with gas fireplace invites cozy gatherings, while the fully finished lower level boasts a generous rec room with a second fireplace. A 23x28 heated garage provides endless space for projects or storage. The fully fenced yard adds privacy and space to roam. Ideally located near schools, shopping, trails, and the golf course with quick access to Hwy 2 and the airportâ€" lifestyle and location await!

### **Essential Information**

| MLS® #     | E4429773  |
|------------|-----------|
| Price      | \$535,000 |
| Bedrooms   | 4         |
| Bathrooms  | 3.00      |
| Full Baths | 3         |

| Square Footage | 1,263                  |
|----------------|------------------------|
| Acres          | 0.00                   |
| Year Built     | 2005                   |
| Туре           | Single Family          |
| Sub-Type       | Detached Single Family |
| Style          | Bi-Level               |
| Status         | Active                 |
|                |                        |

# **Community Information**

| Address     | 20 Walters Place |
|-------------|------------------|
| Area        | Leduc            |
| Subdivision | Windrose         |
| City        | Leduc            |
| County      | ALBERTA          |
| Province    | AB               |
| Postal Code | T9E 8S7          |