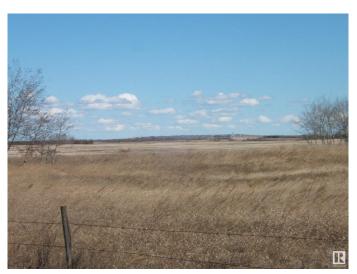

#### \$695,000

0 Bedroom, 0.00 Bathroom, Rural on 160.00 Acres

None, Rural Minburn County, AB

160 Acres of Agricultural Land Located Only
15 Km North of Vegreville and 1 Km West of
Secondary Highway 857. Property Consists of
Approximately 130 Acres of Cropland and 30
Acres of Pasture Land. Excellent Location to
Build Your Dream/Retirement Home. Add to
Your Present Farming Operation or Start Your
Own Venture. Great Investment Property at a
Value Price!