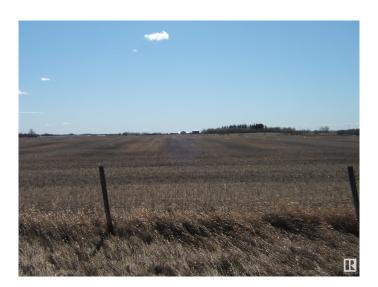

#### \$695,000

0 Bedroom, 0.00 Bathroom, Rural on 160.00 Acres

None, Rural Minburn County, AB

160 Acres of Agricultural Land Located Only
15 Km North of Vegreville and 1 Km West of
Secondary Highway 857. Property Consists of
Approximately 130 Acres of Cropland and 30
Acres of Pasture Land. Excellent Location to
Build Your Dream/Retirement Home. Add to
Your Present Farming Operation or Start Your
Own Venture. Great Investment Property at a
Value Price!