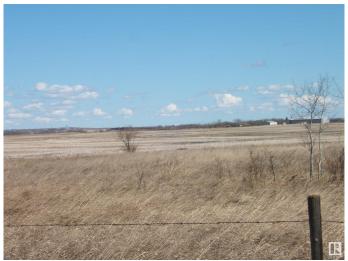

#### \$695,000

0 Bedroom, 0.00 Bathroom, Rural on 160.00 Acres

None, Rural Minburn County, AB

160 Acres of Agricultural Land Located Only
15 Km North of Vegreville and 1 Km West of
Secondary Highway 857. Property Consists of
Approximately 130 Acres of Cropland and 30
Acres of Pasture Land. Excellent Location to
Build Your Dream/Retirement Home. Add to
Your Present Farming Operation or Start Your
Own Venture. Great Investment Property at a
Value Price!