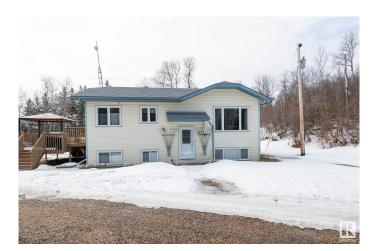

#### \$379.900

4 Bedroom, 2.00 Bathroom, 1,008 sqft Rural on 1.97 Acres

Cherry Ridge Estates, Rural Bonnyville M.D., AB

Located in the charming community of Cherry Grove, just 15 minutes from Cold Lake, this beautifully updated home sits on 1.97 acres of lush land. The bright main floor features a welcoming living room and a kitchen with white cabinetry and access to a spacious two-tier deckâ€"perfect for outdoor entertaining. Three bedrooms, including a comfortable primary suite, and a full bath complete the upstairs. The fully finished basement offers a cozy family room with a woodstove, a bar, an additional bedroom, and another full bathâ€"ideal for guests or extra living space. Recent updates include windows, ceiling tiles, entrance gates, insulated ceiling, furnace, A/C, and shingles, ensuring peace of mind for years to come. Enjoy the perfect balance of privacy and convenience in this serene setting!

Year Built 1988 Type Rural

Sub-Type Detached Single Family

Style Bi-Level Status Active

#### **Exterior**

Exterior Wood

Exterior Features Fenced, Landscaped, Treed Lot

Construction Wood

Foundation Preserved Wood