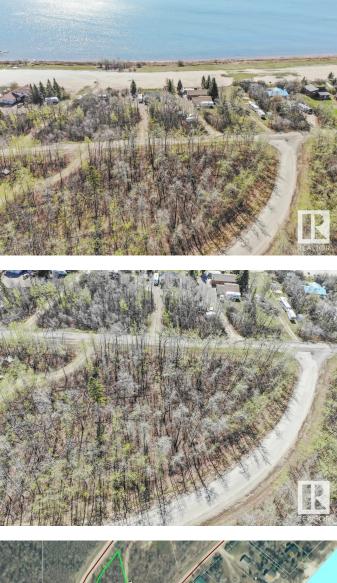

### \$35,000

0 Bedroom, 0.00 Bathroom, Rural on 1.17 Acres

Muriel Lake, Rural Bonnyville M.D., AB

Fully treed 1.17 acre lot just off of Spring Beach road at Muriel Lake! Use as a potential build site for your new home or pull your RV out and use it as your recreational paradise! The close proximity to the lake offers an abundance of trials for ATV's and horseback riding.

### Exterior

Exterior Features Corner Lot, Sloping Lot, Treed Lot