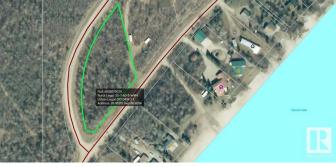

### \$35,000

0 Bedroom, 0.00 Bathroom, Rural on 1.17 Acres

Muriel Lake, Rural Bonnyville M.D., AB

Fully treed 1.17 acre lot just off of Spring Beach road at Muriel Lake! Use as a potential build site for your new home or pull your RV out and use it as your recreational paradise! The close proximity to the lake offers an abundance of trials for ATV's and horseback riding.

## **Community Information**

| Address     | #20 45515 Twp Rd 601a |
|-------------|-----------------------|
| Area        | Rural Bonnyville M.D. |
| Subdivision | Muriel Lake           |
| City        | Rural Bonnyville M.D. |
| County      | ALBERTA               |
| Province    | AB                    |
| Postal Code | T9N 2J6               |

### Exterior

Exterior Features Corner Lot, Sloping Lot, Treed Lot