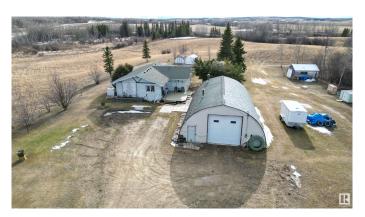

#### \$450.000

3 Bedroom, 2.00 Bathroom, 1,436 sqft Rural on 24.61 Acres

Lac Ste Anne, Rural Lac Ste. Anne County, AB

This is the one! Cozy acreage right on the creek. Just off pavement so your vehicles will stay clean. Well kept home with same owner for over 40 years. 3 bed with 2 bath (Custom tile shower in ensuite) Updated appliances, flooring, furnace and hot water tank. Quality built deck for entertaining. Big vegetable garden! Insulated and heated shop with concrete floor. 24.6 acres of space to roam. Move in ready. Water and electrical lines running to old corrals for installation of stock waterer if desired. Manicured and well kept yard with mature foliage. Sheds and greenhouse do not come with property. Aerial image dimensions for reference only.

#### **Amenities**

Features Deck, No Smoking Home, Parking-Extra, Workshop, See Remarks