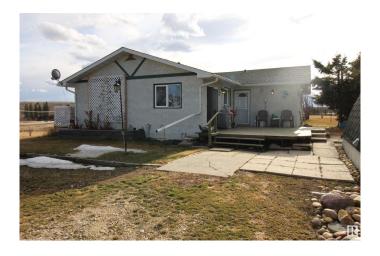

#### \$450.000

3 Bedroom, 2.00 Bathroom, 1,436 sqft Rural on 24.61 Acres

Lac Ste Anne, Rural Lac Ste. Anne County, AB

This is the one! Cozy acreage right on the creek. Just off pavement so your vehicles will stay clean. Well kept home with same owner for over 40 years. 3 bed with 2 bath (Custom tile shower in ensuite) Updated appliances, flooring, furnace and hot water tank. Quality built deck for entertaining. Big vegetable garden! Insulated and heated shop with concrete floor. 24.6 acres of space to roam. Move in ready. Water and electrical lines running to old corrals for installation of stock waterer if desired. Manicured and well kept yard with mature foliage. Sheds and greenhouse do not come with property. Aerial image dimensions for reference only.

#### **Amenities**

Features Deck, No Smoking Home, Parking-Extra, Workshop, See Remarks