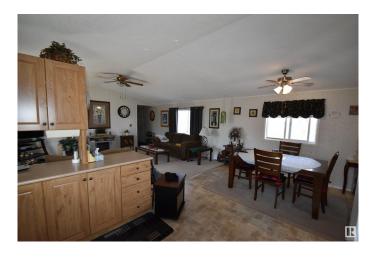

## \$289,900

3 Bedroom, 2.00 Bathroom, 1,520 sqft Rural on 1.38 Acres

Crestview Beach, Rural St. Paul County, AB

Meticulously Maintained Modular over 3 Adjoining Lotsâ€" Crestview Beach Enjoy peaceful country living just 10 minutes from St. Paul in this well-kept 1,520 sq ft modular home located in the serene community of Crestview Beach. Set on a total of 1.37 acres, this property is move-in ready with numerous recent upgrades that ensure comfort and peace of mind. The home features new shingles (2020), a hot water tank (2023), pressure tank and softening system (2022), and new skirting (2023). With a drilled well, septic tank, and field already in place, everything is set for you to move in and live mortgage- or rent-free. Whether you're looking for a year-round residence or a quiet retreat, this one checks all the boxes. Don't miss out!

## Interior

Interior Features ensuite bathroom

Heating Forced Air-1, Natural Gas

Stories 1

Has Basement Yes

Basement None, No Basement