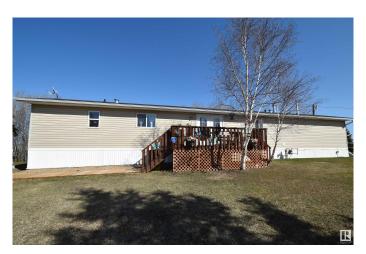

## \$289,900

3 Bedroom, 2.00 Bathroom, 1,520 sqft Rural on 1.38 Acres

Crestview Beach, Rural St. Paul County, AB

Meticulously Maintained Modular over 3 Adjoining Lotsâ€" Crestview Beach Enjoy peaceful country living just 10 minutes from St. Paul in this well-kept 1,520 sq ft modular home located in the serene community of Crestview Beach. Set on a total of 1.37 acres, this property is move-in ready with numerous recent upgrades that ensure comfort and peace of mind. The home features new shingles (2020), a hot water tank (2023), pressure tank and softening system (2022), and new skirting (2023). With a drilled well, septic tank, and field already in place, everything is set for you to move in and live mortgage- or rent-free. Whether you're looking for a year-round residence or a quiet retreat, this one checks all the boxes. Don't miss out!

#### **Amenities**

Features Off Street Parking, Deck, Hot Water Natural Gas, Vaulted Ceiling, Vinyl

Windows

#### **Exterior**

Exterior Modular

Exterior Features Boating, Flat Site, No Back Lane, Recreation Use

Construction Modular

Foundation Block