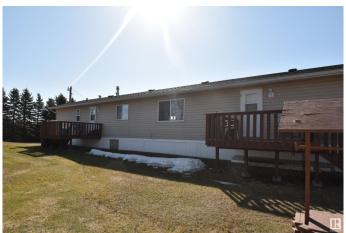

## \$289,900

3 Bedroom, 2.00 Bathroom, 1,520 sqft Rural on 1.38 Acres

Crestview Beach, Rural St. Paul County, AB

Meticulously Maintained Modular over 3 Adjoining Lotsâ€" Crestview Beach Enjoy peaceful country living just 10 minutes from St. Paul in this well-kept 1,520 sq ft modular home located in the serene community of Crestview Beach. Set on a total of 1.37 acres, this property is move-in ready with numerous recent upgrades that ensure comfort and peace of mind. The home features new shingles (2020), a hot water tank (2023), pressure tank and softening system (2022), and new skirting (2023). With a drilled well, septic tank, and field already in place, everything is set for you to move in and live mortgage- or rent-free. Whether you're looking for a year-round residence or a quiet retreat, this one checks all the boxes. Don't miss out!

#### **Amenities**

Features Off Street Parking, Deck, Hot Water Natural Gas, Vaulted Ceiling, Vinyl

Windows

#### **Exterior**

Exterior Modular

Exterior Features Boating, Flat Site, No Back Lane, Recreation Use

Construction Modular

Foundation Block