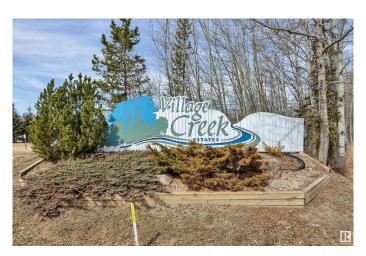

### \$69,900

0 Bedroom, 0.00 Bathroom, Rural on 0.60 Acres

Village Creek Estate, Rural Wetaskiwin County, AB

Welcome to the picturesque community of Village Creek Estates! This spacious corner lot spans just over half an acre, is partial fenced and features gentle elevation toward the centre, making it ideal for a future walkout design. All utilities are conveniently located at the property line. Situated within walking distance of the charming Village at Pigeon Lake, you'II find everything you need close byâ€"including a grocery store with pharmacy, gas station, liquor store, restaurants, boutique shops, a spa, and so much more. Enjoy the nearby sandy beaches of Pigeon Lake, or tee off at one of two beautiful golf courses: Black Bull Golf Resort and Dorchester Ranch Golf Courseâ€"both just minutes away. YOUR LIFE AT THE LAKE AWAITS!

## **Community Information**

Address 28 Village Creek Es

Area Rural Wetaskiwin County

Subdivision Village Creek Estate

City Rural Wetaskiwin County

County ALBERTA

Province AB

Postal Code T0C 2V0