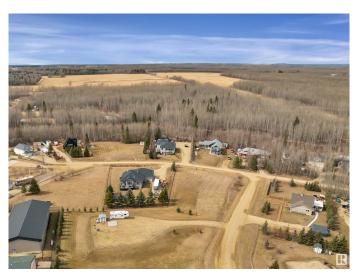

### \$69,900

0 Bedroom, 0.00 Bathroom, Rural on 0.60 Acres

Village Creek Estate, Rural Wetaskiwin County, AB

Welcome to the picturesque community of Village Creek Estates! This spacious corner lot spans just over half an acre, is partial fenced and features gentle elevation toward the centre, making it ideal for a future walkout design. All utilities are conveniently located at the property line. Situated within walking distance of the charming Village at Pigeon Lake, you'II find everything you need close byâ€"including a grocery store with pharmacy, gas station, liquor store, restaurants, boutique shops, a spa, and so much more. Enjoy the nearby sandy beaches of Pigeon Lake, or tee off at one of two beautiful golf courses: Black Bull Golf Resort and Dorchester Ranch Golf Courseâ€"both just minutes away. YOUR LIFE AT THE LAKE AWAITS!

#### **Exterior**

Exterior Features Corner Lot, Golf Nearby, Shopping Nearby, Sloping Lot, Partially Fenced