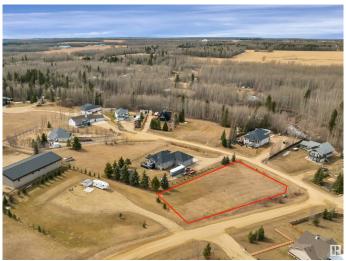

### \$69,900

0 Bedroom, 0.00 Bathroom, Rural on 0.60 Acres

Village Creek Estate, Rural Wetaskiwin County, AB

Welcome to the picturesque community of Village Creek Estates! This spacious corner lot spans just over half an acre, is partial fenced and features gentle elevation toward the centre, making it ideal for a future walkout design. All utilities are conveniently located at the property line. Situated within walking distance of the charming Village at Pigeon Lake, you'II find everything you need close byâ€"including a grocery store with pharmacy, gas station, liquor store, restaurants, boutique shops, a spa, and so much more. Enjoy the nearby sandy beaches of Pigeon Lake, or tee off at one of two beautiful golf courses: Black Bull Golf Resort and Dorchester Ranch Golf Courseâ€"both just minutes away. YOUR LIFE AT THE LAKE AWAITS!

#### **Exterior**

Exterior Features Corner Lot, Golf Nearby, Shopping Nearby, Sloping Lot, Partially Fenced