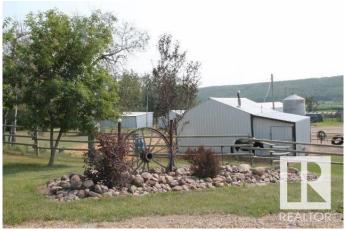

## \$1,195,000

4 Bedroom, 2.00 Bathroom, 1,789 sqft Rural on 528.37 Acres

None, Rural St. Paul County, AB

Enjoy privacy, peace, tranquility on these Three quarters plus 49 acres located only minutes from Elk Point and near Kehewin Lake. This property has many benefits for ranching and all types of livestock, (horse, cattle, sheep, mixed farming,)The forested areas can provide cattle with forage, water, and shelter from heat and cold. Attractive, updated home with with open kitchen and dining room with movable island in kitchen. Great for large gatherings. Cozy living room with wood burning stove, a sunken family room and four good sized bedrooms. Great Ranch style home. This property has five dugouts and a spring that runs year round. Some cultivated land. Some oil revenue. 528 acres. Located between Elk Point and Bonnyville. Pavement right up to your driveway. Great place to expand your operation. The barn and out buildings are an asset and are a must see. Native, pasture land, trees, and arable. Pride of ownership throughout.