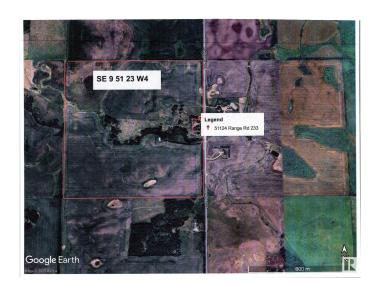

## \$2,340,000

0 Bedroom, 0.00 Bathroom, Rural on 155.99 Acres

Colchester Lane, Rural Strathcona County, AB

ENJOY rural life. Situated in Strathcona
County and located 1 east of the City of
Edmonton Limits. Currently being farmed. A
42ft X 72 ft metal building for equipment
storage. A natural treed ravine cross the lands
providing for a unique settings for future
country living. Excellent access via TWP 510,
east to HWY 21 and west to QEII. Close to
Beaumont, EIA and south east Edmonton.

# **Community Information**

Address Twp 511 R Rd 233

Area Rural Strathcona County

Subdivision Colchester Lane

City Rural Strathcona County

County ALBERTA

Province AB

Postal Code T8B 1K6