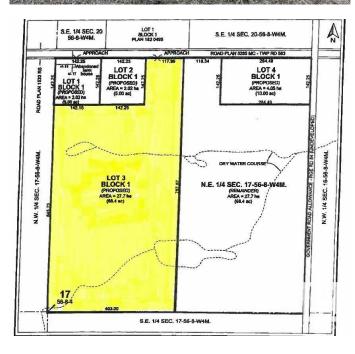

## \$187,500

0 Bedroom, 0.00 Bathroom, Rural on 68.45 Acres

None, Rural St. Paul County, AB

Explore the boundless potential of this 68-acre property, a perfect canvas to build your dream home or expand your farming venture. With ample space for a hobby farm or agricultural operations, the possibilities are endless. Conveniently located less than 30 minutes from St. Paul and an easy drive to Elk Point, this property is also just minutes from the serene Lake Eliza and Stoney Lake. Seize the opportunity to create your ideal rural lifestyle!

## **Essential Information**

MLS® # E4430911 Price \$187,500

Bathrooms 0.00
Acres 68.45
Type Rural

Sub-Type Vacant Lot/Land

Status Active